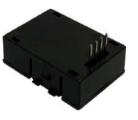

## Hunter Pacific Smart Module

Simply fit the Hunter Pacific International smart module (part#: PIXIEMO98) into the ceiling fan receiver base to unlock the benefits of 9 speed smart control for your compatible Hunter Pacific DC V2 ceiling fans range.

PIXIEMO98

Its Your Smart Home, Just Cooler Ventair Smart DC Ceiling Fan Control