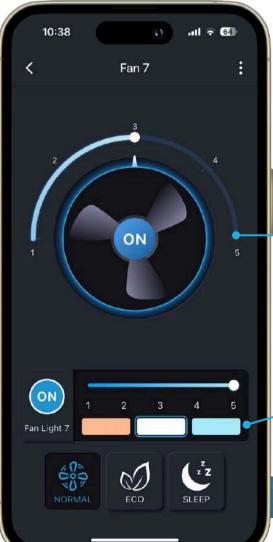

Once installed home owners have complete smart control of ceiling fan speed, direction and light ( if included ) from the PIXIE mobile app, PIXIE Touch Panel (pictured here) and PIXIE wall control options.

The plug-in modules delivers access to all PIXIE smart home functions including scheduling, group control of all fan control capabilities, scene creation and voice control\*

6 & 9 Speed fan control with intuitive dial interface and animated fan graphic for simple user feedback.

Select between cool white, warm white and daylight on light enabled models and adjust light intensity.

Operate comfort timers minimising energy usage automatically

PIXIE TOUCH PANEL PART#:STP54BTAS
Hunter Pacific Fan Interface

### More Control Options

Users control their fan's functions individually, and as groups including scheduling functions to maximise comfort.

Mobile App control from smart phones and tablets includes quick access widget control and voice control capability when enabled in the PIXIE PLUS App.