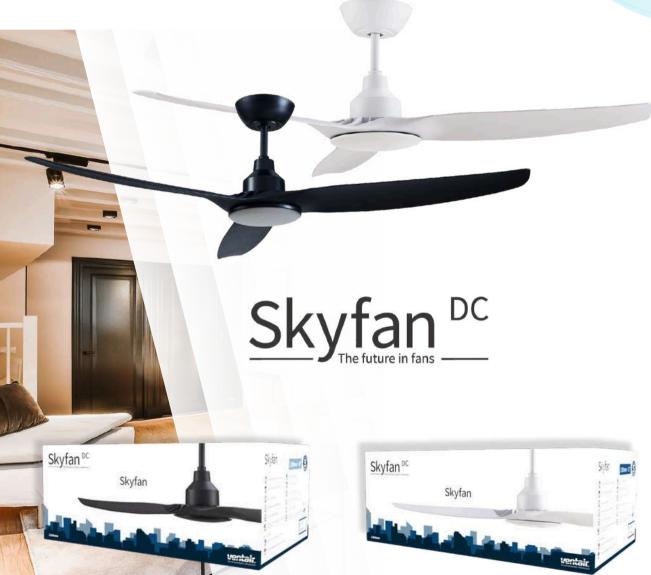

### Install, Scan, Control.

The Ventair Skyfan DC FanLink module is recognised by PIXIE as a PIXIE Master device. Simply Install. Scan. Control., like all PIXIE devices and you're in control of all aspects, immediately.