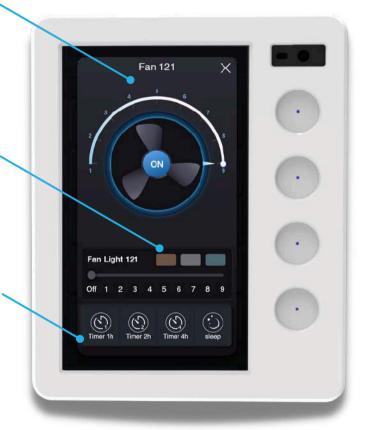

Once installed home owners have complete smart control of ceiling fan speed, direction and light ( if included ) from the PIXIE mobile app, PIXIE Touch Panel (pictured here) and PIXIE wall control options.

The plug-in modules delivers access to all PIXIE smart home functions including scheduling, group control of all fan control capabilities, scene creation and voice control\*

6 & 9 Speed fan control with intuitive dial interface and animated fan graphic for simple user feedback.

Select between cool white, warm white and daylight on light enabled models and adjust light intensity.

Operate comfort timers minimising energy usage automatically

PIXIE TOUCH PANEL PART#:STP54BTAS
Hunter Pacific Fan Interface