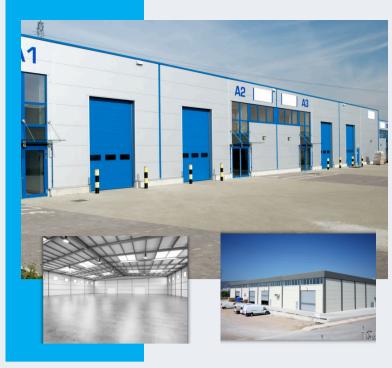

# Industrial Units Warehouses

# Why use PIXIE for this application

PIXIE simplifies energy management and lighting control for Aussie industrial units and warehouses. Streamline operations without sacrificing performance in large or high-traffic spaces with capabilities for all lighting control protocols like DALI2 and 0-10v analogue.