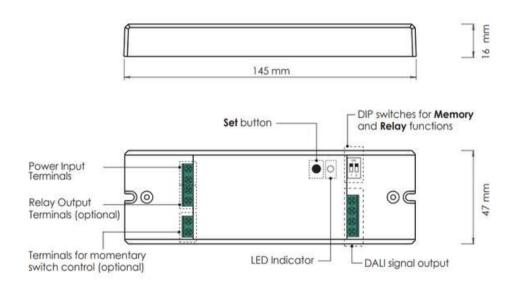

ssible.

## **Electrical**

| Input                          | 220-240V~ 50Hz              |
|--------------------------------|-----------------------------|
| Relay Max loads*               | Max 5A; LED max. 2.5A       |
| DALI2 Output                   | 50mA ( up to 25 drivers)    |
| Operating ambient min/max (°C) | ~ -10° to ~ 40°             |
| Typical wireless range         | 15 metres typical indoors 🚓 |
| IP Rating                      | IP20                        |







## **PIXIE 0/1-**10V Controller

#PC152V/R/BTAM

Related products

PIXIE Multifunction **#SMFBTAS** 

PIXIE 0/1-10V Controller #PC152V-R-BTAM

**PIXIE Smart Dimmer** SDD300BTAM

PIXIE 600W Switch #SWL600BTAM

# SCAN ME

Download the PIXIE and PIXIE PLUS Apps





## **Wiring Diagram**



#### **Dimensions**





PIXIE fits in to a huge range of Australian wall plates