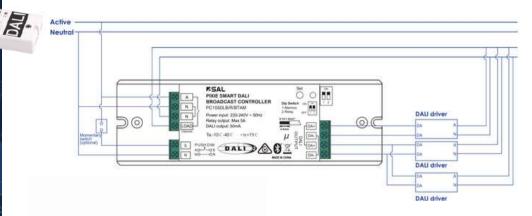

ndividual addressing possible.

## **Electrical**

| Input                          | 220-240V~ 50Hz              |
|--------------------------------|-----------------------------|
| Relay Max loads*               | Max 5A; LED max. 2.5A       |
| DALI2 Output                   | 50mA ( up to 25 drivers)    |
| Operating ambient min/max (°C) | ~ -10° to ~ 40°             |
| Typical wireless range         | 15 metres typical indoors 🚓 |
| IP Rating                      | IP20                        |







## **PIXIE 0/1-**10V Controller

#PC152V/R/BTAM

Related products

PIXIE Multifunction **#SMFBTAS** 

PIXIE 0/1-10V Controller #PC152V-R-BTAM

**PIXIE Smart Dimmer** SDD300BTAM

PIXIE 600W Switch #SWL600BTAM

# SCAN ME

Download the PIXIE and PIXIE PLUS Apps





## **Wiring Diagram**



#### **Dimensions**





PIXIE fits in to a huge range of Australian wall plates