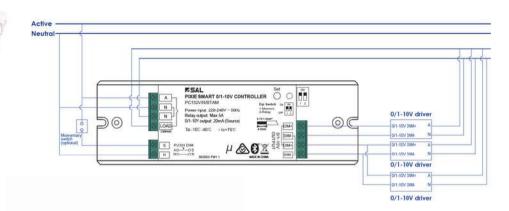

peration..

#### **Electrical**

| Input                          | 220-240V~ 50Hz              |
|--------------------------------|-----------------------------|
| Relay Max loads*               | Max 5A; LED max. 1.6A       |
| 0-10V Output (Source)          | 20mA ( up to 10 drivers)    |
| Operating ambient min/max (°C) | 0° to 60°                   |
| Typical wireless range         | 15 metres typical indoors 🚜 |
| IP Rating                      | IP20                        |







# **PIXIE 0/1-**10V Controller

#PC152V/R/BTAM

Related products

PIXIE Multifunction **#SMFBTAS** 

**PIXIE Smart DALI** Broadcast Controller #PC155DLB-R-BTAM

**PIXIE Smart Dimmer** SDD300BTAM

PIXIE 600W Switch #SWL600BTAM

# SCAN ME

Download the PIXIE and PIXIE PLUS Apps





## **Wiring Diagram**



#### **Dimensions**