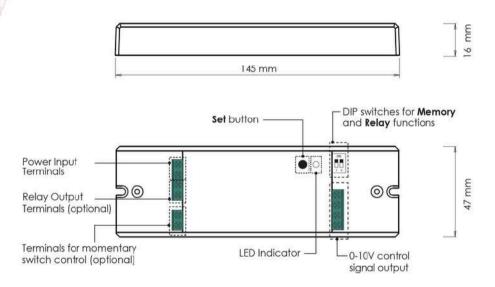

trical**

| Input                          | 220-240V~ 50Hz              |
|--------------------------------|-----------------------------|
| Relay Max loads*               | Max 5A; LED max. 1.6A       |
| 0-10V Output (Source)          | 20mA ( up to 10 drivers)    |
| Operating ambient min/max (°C) | 0° to 60°                   |
| Typical wireless range         | 15 metres typical indoors 🚜 |
| IP Rating                      | IP20                        |







# **PIXIE 0/1-**10V Controller

#PC152V/R/BTAM

Related products

PIXIE Multifunction **#SMFBTAS** 

**PIXIE Smart DALI** Broadcast Controller #PC155DLB-R-BTAM

**PIXIE Smart Dimmer** SDD300BTAM

PIXIE 600W Switch #SWL600BTAM

# SCAN ME

Download the PIXIE and PIXIE PLUS Apps





## **Wiring Diagram**



#### **Dimensions**