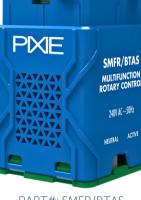

# On Wall Control, Anywhere

Using the PIXIE Multifunction Rotary Controller, home owners can also control ceiling fan speed and light functions from a single, familiar rotary dial interface.

By installing one or more rotary controllers, homeowners can control their fans from multiple locations throughout their home.

PART#: SMFR/BTAS