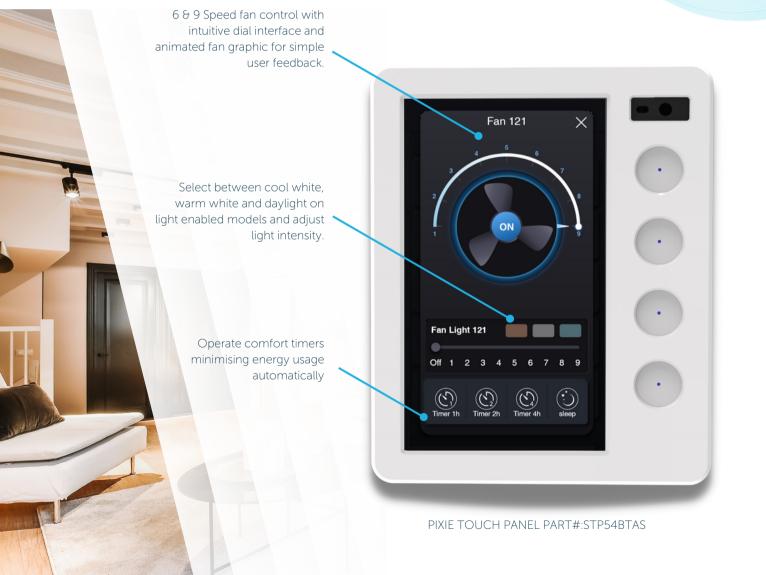

Once installed home owners have complete smart control of ceiling fan speed, direction and light (if included) from the PIXIE mobile app, PIXIE Touch Panel (pictured here) and PIXIE wall control options.

The plug-in module delivers access to all PIXIE smart home functions including scheduling, group control of all fan control capabilities, scene creation and voice control\*

## More Control Options

Users control their fan's functions individually, and as groups including scheduling functions to maximise comfort.

Mobile App control from smart phones and tablets includes quick access widget control and voice control capability when enabled in the PIXIE PLUS App.