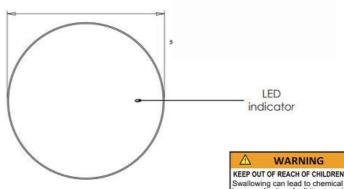

Swallowing can lead to chemical burns, perforation of soft tissue, and death. Severe burns can occur within 2 hours of ingestion. Seek medical attention immediately.