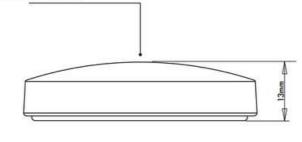

#### **Electrical**

| Power Supply                   | 2 x CR2032 Battery          |
|--------------------------------|-----------------------------|
| Operating ambient min/max (°C) | 0 to 40°                    |
| Typical wireless range         | 15 metres typical indoors 🚓 |
| IP Rating                      | IP20                        |
| Dimensions                     | TBC                         |
| Battery Type and quantity      | 2 x C2025                   |