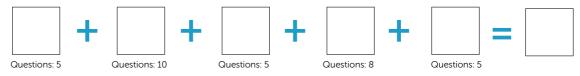

### STEP 2: Tally your priorities

Total each of the section scores and your overall score to fine tune your smart home requirements.

These scores are used to deliver a solution best suited for what you think is important.

### Determine each section average

Just divide each section score above by the number of questions per section

Your highest average is your most important category to you for your smarthome