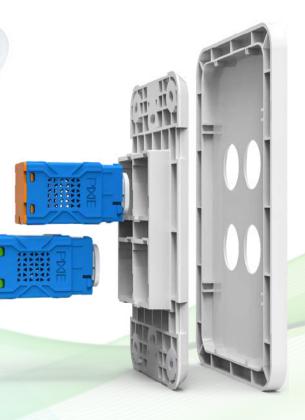

## Wall Plates, Wall Plates, Wall Plates

Often overlooked in smart homes system is the simplicity of a light switch on the wall, and the peace-of-mind provided to homeowners with this traditional interface.

PIXIE smart modules fit in to a wide range of popular Australian wall plates, ensuring you're always in control from the wall, with the freedom to choose wall plate designs.

# **PIXIE.FITS.IN.**

Adaptable smart modules fit into a wide range of Australian wall plates

We know that home-owners preferred design aesthetics are as diverse as the way they live. That's why PIXIE Fits In to a wide range of wall plate styles available in Australia today.

Rather than limiting home owners to a few rigid styles and designs, or a specific number of dimmers and switches per plate, PIXIE delivers ultimate choice with a simple Click. Clack. Snap. modular approach.

Mix and match dimmers, switches, timers and scene controllers from 1-gang to 6-gang layouts with the look and feel ideal for you and your home.

## The Simplicity of Click. Clack. Snap.

Click the Ambience button-caps onto PIXIE smart modules. Clack the PIXIE smart modules into the Ambience Wallplate. Snap on the Ambience Faceplate to match decor and design

> PIXIE Ambience Wallplates come in 1 to 6 gang configurations and accept both PIXIE Ambience and Ambience XL Faceplates and buttons.

PIXIE smart modules control the connected lighting and other loads directly, making it easy to swap over with traditional light switches in existing homes and replace entirely in new home builds.