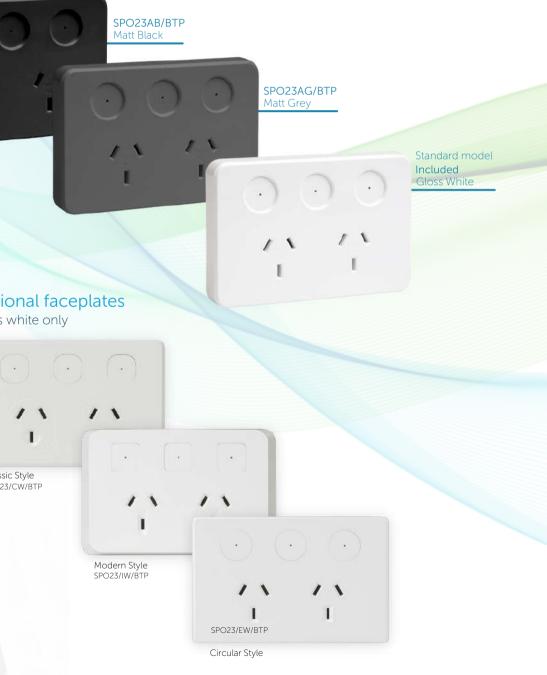

## **Ambience Faceplate Colour Options**

Optional coloured faceplates in matt-black and matt-charcoal accompany the standard gloss-white, matching the PIXIE Ambience face plate aesthetic. Additionally differently styled white-gloss-only faceplates can be used to create design consistency when looking to match power points and wall plates from common selections in the market.