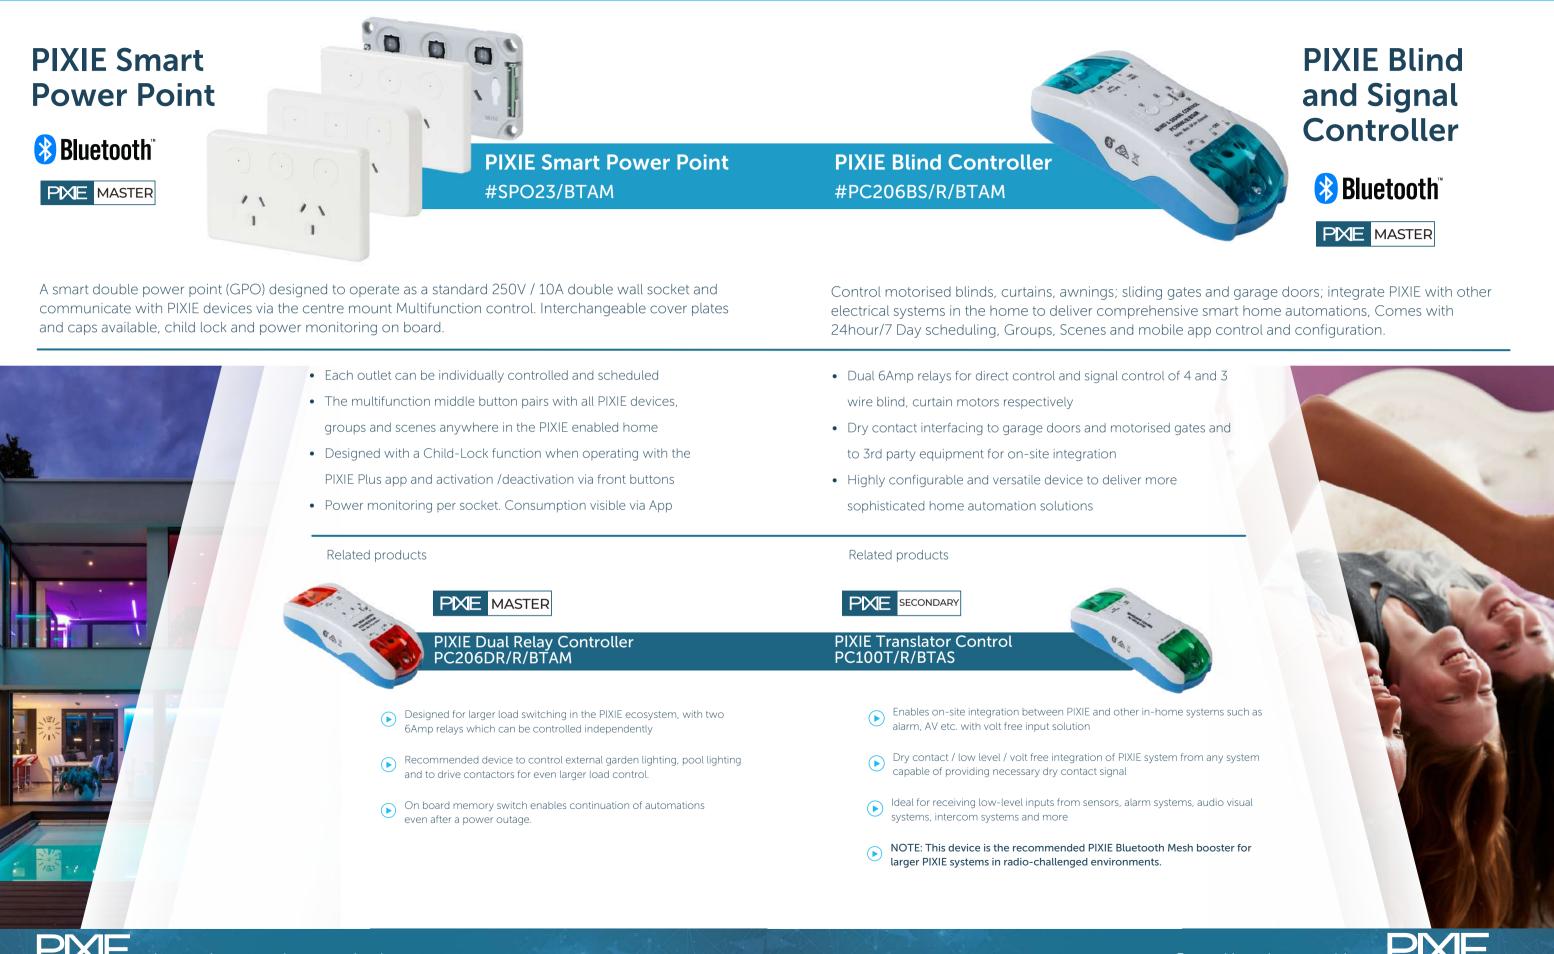

## Simply Swap for Smarts

Installing PIXIE smart double power points puts the smart convenience of Bluetooth® mesh into everything you plug-in, increasing the IQ of your PIXIE smart home.

With a range of four interchangeable stylish faceplates and tactile on/off buttons with LED indicators and, the super-special multipurpose button in the middle, the humble power point just got a lot smarter.

## The MIGHTY Middle Multipurpose Button.

The middle button puts control of every PIXIE controlled device, group and scene right where you are. And if you change your mind, simply change what's under control to suit your needs using the PIXIE Apps.

Safety & Power front of mind. Lock-out manual operation with child-lock functionality and keep track of power consumption for each socket.

Individual control and scheduling. Each socket can be controlled separately, manually and from the PIXIE apps with 24hr 7 day scheduling built-in to each too.

## **Ambience Faceplate Colour Options**

Optional coloured faceplates in matt-black and matt-charcoal accompany the standard gloss-white, matching the PIXIE Ambience face plate aesthetic. Additionally differently styled white-gloss-only faceplates can be used to create design consistency when looking to match power points and wall plates from common selections in the market.

# **PIXIE Ambience Touch Panel**

The PIXIE Ambience Touch Panel provides homeowners a central control hub for their PIXIE Smart Home system.

The Ambience Touch Panel makes it easy for everyone at home to control all PIXIE connected devices such as lighting blinds, fans, appliances and more.

Installation of multiple Touch Panels in the home and the ability to quickly customise each depending on the installation location, makes controlling and managing your PIXIE Smart Home even easier, no matter where in the home you are.