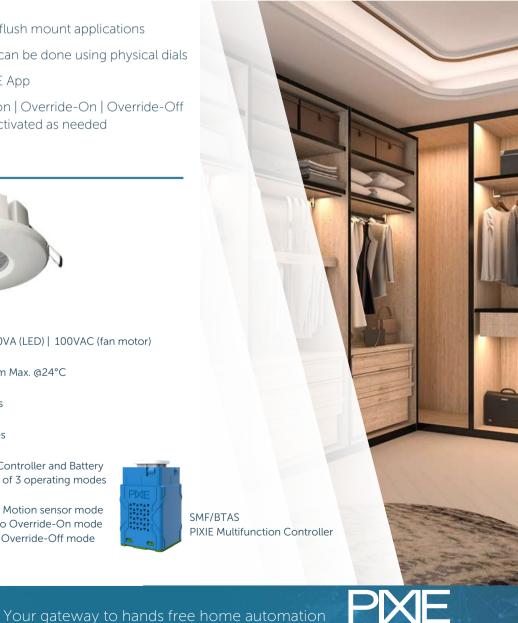

# **PIXIE Smart Outdoor IP Rated Sensor**

## 🚯 Bluetooth

PIXE MASTER

PIXIE Smart Outdoor IP Sensor PIXIE Smart Indoor PIR Sensor #SMS862WF/WH/BTAM (White)

Outdoor IP66 Surface Mount PIR sensor providing energy management and lighting-as-security capabilities. This device is powered from 230V in the home and treated as a standard 3-wire sensor. Comes with 24hour/7 Day scheduling, Groups, Scenes and mobile app control and configuration.

- Adjust sensitivity, brightness threshold and hold time to fine tune operation for applications
- Sensor parameter adjustments can be done using physical dials on the product and via the PIXIE App
- 4 smart operating modes: Motion | Override-On | Override-Off | Photocell Mode which can be scheduled and activated as needed
- Available in Black and White versions

#SMS861CD/BTAM

Indoor Ceiling Mount PIR sensor providing energy management and lighting-as-security capabilities. This device is powered from 230V in the home and treated as a standard 3-wire sensor. Comes with 24hour/7 Day scheduling, Groups, Scenes and mobile app control and configuration.

- Slim low profile design
- Suitable for surface mount and flush mount applications
- Sensor parameter adjustments can be done using physical dials on the product and via the PIXIE App
- 3 smart operating modes: Motion | Override-On | Override-Off which can be scheduled and activated as needed

- () 3-wire sensor that requires neutral wire
- ( Max Loads: 2000W (incadescent) | 500VA (LED) | 120VAC (fan motor)
- Detection Angle | Range: 110deg | 12m Max. @24°C
- ( Hold Time: 10 seconds to 30 minutes
- ( Ideal Mounting Height: 1.8 to 2.5 metres
- When paired with the Multifunction Controller and Battery powered remote, automatic control of 4 operating modes is provided:

SMF/BTAS **PIXIE Multifunction Controller** 

1. Single press: Switch the sensor to Motion sensor mode 2. Double press: Switch the sensor to Override-On mode 3. Triple press: Switch the sensor to Override-Off mode

4. Six presses: Switch the sensor to Photocell Mode (Sunset Switch)

- ( Max Loads: 800W (incadescent) | 400VA (LED) | 100VAC (fan motor)
- Detection Angle | Range: 360deg | 8m Max. @24°C
- Hold Time: 10 seconds to 30 minutes
- ▶ Ideal Mounting Height: 2 to 2.4metres
- ( ) When paired with the Multifunction Controller and Battery powered remote, automatic control of 3 operating modes is provided
  - 1. Single press: Switch the sensor to Motion sensor mode 2. Double press: Switch the sensor to Override-On mode 3. Triple press: Switch the sensor to Override-Off mode