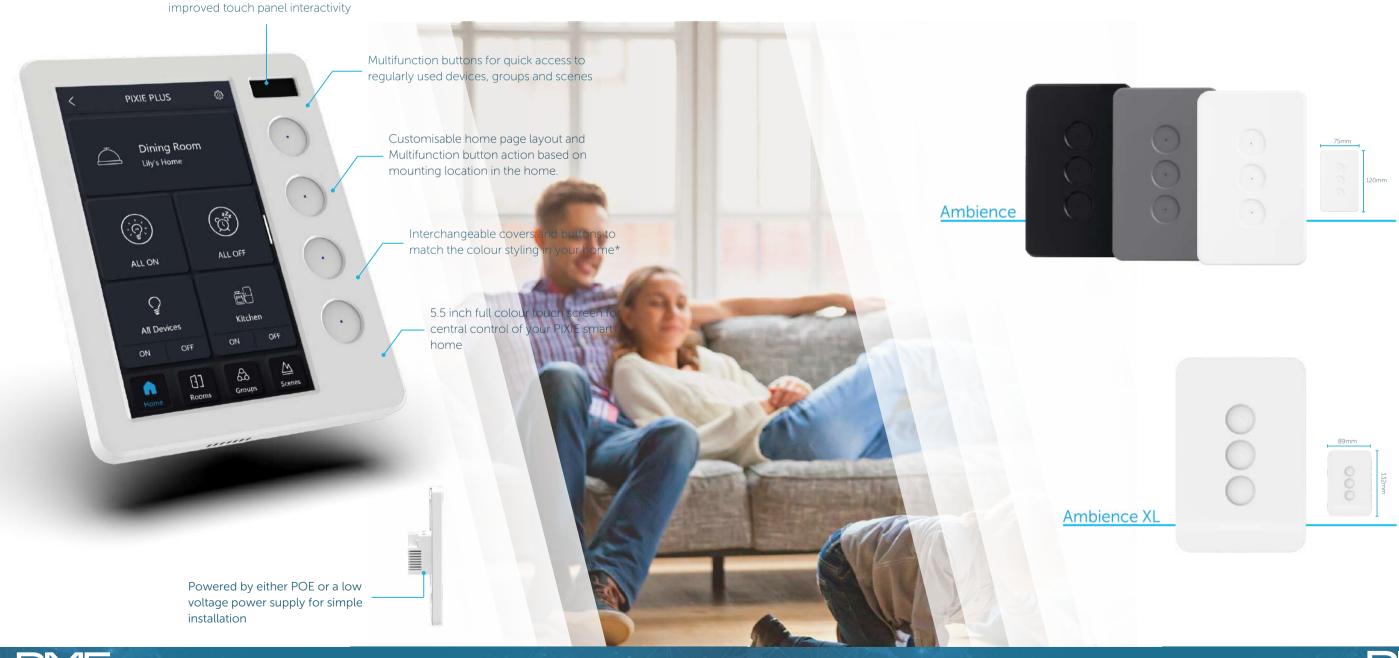

# **PIXIE Ambience Touch Panel**

The PIXIE Ambience Touch Panel provides homeowners a central control hub for their PIXIE Smart Home system.

The Ambience Touch Panel makes it easy for everyone at home to control all PIXIE connected devices such as lighting blinds, fans, appliances and more.

Installation of multiple Touch Panels in the home and the ability to quickly customise each depending on the installation location, makes controlling and managing your PIXIE Smart Home even easier, no matter where in the home you are.

# PIXIE Ambience & Ambience XL Faceplate Range

PIXIE Ambience is a modern slimline wall plate range with an understated beauty, colours to match any decor and the simplicity of PIXIE's Click-Clack-Snap approach to future proofing.

The PIXIE smart modules fit perfectly into the PIXIE Ambience wall plates for direct mounting and control, right on the wall. Available in various colours with a choice of 2 faceplates styles which affix to the same wall plate base - Ambience and Ambience XL choosing the ideal look and feel for every room in the home is simple.