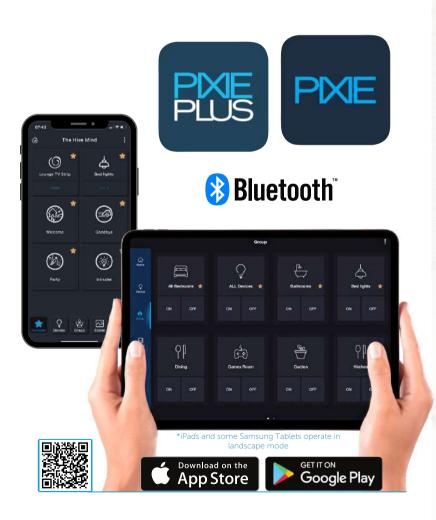

# Make your home smart, simply with PIXIE and PIXIE Plus

Complete control of your smart home from a choice of the PIXIE or PIXIE Plus apps on both iOS and Android devices.

The SAL PIXIE app delivers an intuitive in-home control experience, using the Bluetooth on your mobile devices to connect to your mesh of PIXIE devices installed.

The PIXIE Plus app adds advanced system capabilities, introducing voice control and remote monitoring options, with more sophisticated security setup for larger homes and families.

Connecting the PIXIE Gateway is your bridge to a truly connected home.

PIXIE and PIXIE Plus Mobile Apps