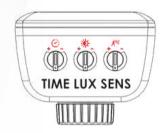

# **PIXIE Smart Outdoor IP Rated Sensor**

## 🚯 Bluetooth

PIXE MASTER

PIXIE Smart Outdoor IP Sensor PIXIE Smart Indoor PIR Sensor #SMS862WF/WH/BTAM (White)

Outdoor IP66 Surface Mount PIR sensor providing energy management and lighting-as-security capabilities. This device is powered from 230V in the home and treated as a standard 3-wire sensor. Comes with 24hour/7 Day scheduling, Groups, Scenes and mobile app control and configuration.

- Adjust sensitivity, brightness threshold and hold time to fine tune operation for applications
- Sensor parameter adjustments can be done using physical dials on the product and via the PIXIE App
- 4 smart operating modes: Motion | Override-On | Override-Off | Photocell Mode which can be scheduled and activated as needed
- Available in Black and White versions

#SMS861CD/BTAM

Indoor Ceiling Mount PIR sensor providing energy management and lighting-as-security capabilities. This device is powered from 230V in the home and treated as a standard 3-wire sensor. Comes with 24hour/7 Day scheduling, Groups, Scenes and mobile app control and configuration.

- Slim low profile design
- Suitable for surface mount and flush mount applications
- Sensor parameter adjustments can be done using physical dials on the product and via the PIXIE App
- 3 smart operating modes: Motion | Override-On | Override-Off which can be scheduled and activated as needed