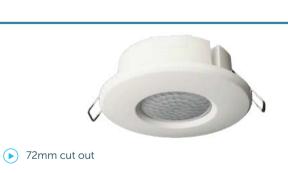

#SMS861CD/BTAM

Indoor Ceiling Mount PIR sensor providing energy management and lighting-as-security capabilities. This device is powered from 230V in the home and treated as a standard 3-wire sensor. Comes with 24hour/7 Day scheduling, Groups, Scenes and mobile app control and configuration.

- Slim low profile design
- Suitable for surface mount and flush mount applications
- Sensor parameter adjustments can be done using physical dials on the product and via the PIXIE App
- 3 smart operating modes: Motion | Override-On | Override-Off which can be scheduled and activated as needed