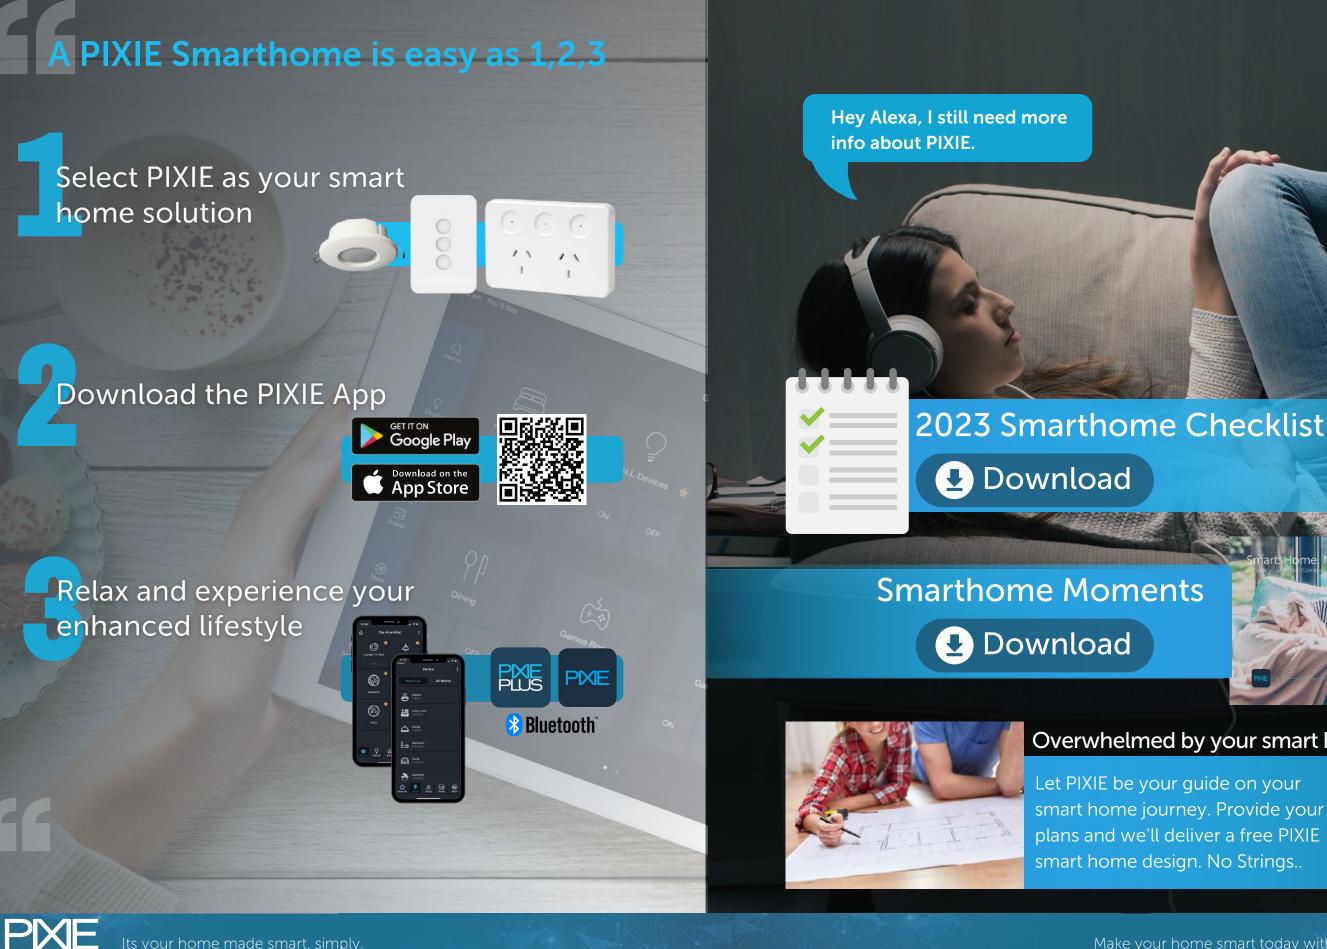

## Why Choose PIXIE.

Start small and grow, or go all in day one

# Make your home smart, simply with PIXIE and PIXIE Plus

Complete control of your smart home from a choice of the PIXIE or PIXIE Plus apps on both iOS and Android devices.

The SAL PIXIE app delivers an intuitive in-home control experience, using the Bluetooth on your mobile devices to connect to your mesh of PIXIE devices installed.

The PIXIE Plus app adds advanced system capabilities, introducing voice control and remote monitoring options, with more sophisticated security setup for larger homes and families.

Connecting the PIXIE Gateway is your bridge to a truly connected home.

## It's simple to install and control via PIXIE Apps.

With no special wiring requirement and the PIXIE apps, everyone has control whilst at home, and upgrade to the PIXIE Plus app for a more intuitive user interface, security options and enhanced security and control capabilities, including out of home control.

PIXIE and PIXIE Plus Mobile Apps

## Overwhelmed by your smart home choices?

Let PIXIE be your guide on your smart home journey. Provide your plans and we'll deliver a free PIXIE smart home design. No Strings..

Get Your FREE Design here