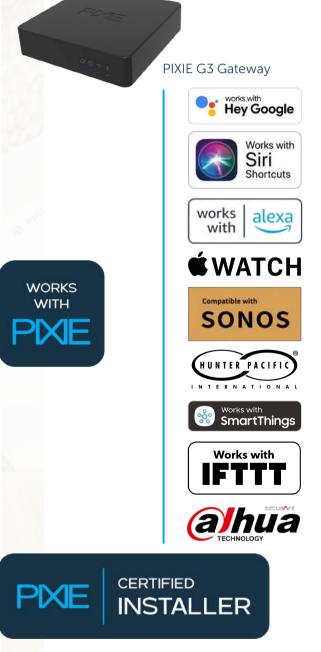

PIXIE works with a whole lot of systems

## **PIXIE Gateway #SGW3/BTAM**

**PIXIF** Works with

This PIXIE Gateway Gen3 is a bridge to the connected PIXIE home. Connecting the internet and the PIXIE Bluetooth mesh inside the home and introducing additional features and functionality such as out of home control and voice control capabilities, with advanced security access features for family members.

- Suitable for Ethernet connection or 2.4gHz Wifi connection
- Must use the free PIXIE Plus app when installing PIXIE Gateway
- Out of home control capabilities and voice control integration for the PIXIE smart home
- PIXIE Connected Home Cloud for backup of PIXIE Home configuration

| works<br>with alexa             | Works with<br>SmartThings<br>Works with |
|---------------------------------|-----------------------------------------|
| Works with<br>Siri<br>Shortcuts | HUNTER PACIFIC                          |
| Works with Hey Google           | Compatible with SONOS                   |