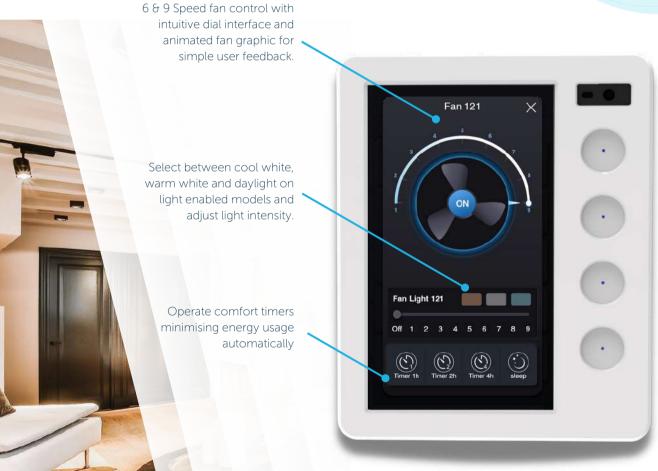

# Smart Ceiling Fan Control with PIXIE

PLUG-IN module by Hunter Pacific International

Hunter Pacific International provides a plug-in PIXIE module for a wide range of their indoor and outdoor DC powered, V2 ceiling fans.

Once installed home owners have complete smart control of ceiling fan speed, direction and light (if included) from the PIXIE mobile app, PIXIE Touch Panel (pictured here) and PIXIE wall control options.

The plug-in module delivers access to all PIXIE smart home functions including scheduling, group control of all fan control capabilities, scene creation and voice control\*

PIXIE TOUCH PANEL PART#:STP54BTAS

# On Wall Control, Anywhere

Using the PIXIE Multifunction Rotary Controller, home owners can also control ceiling fan speed and light functions from a single, familiar rotary dial interface.

By installing one or more rotary controllers, homeowners can control their fans from multiple locations throughout their home.

## More Control Options

Users control their fan's functions individually, and as groups including scheduling functions to maximise comfort.

Mobile App control from smart phones and tablets includes guick access widget control and voice control capability when enabled in the PIXIE PLUS App.