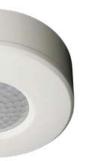

## 🚯 Bluetooth

PIXE MASTER

PIXIE Smart Outdoor IP Sensor PIXIE Smart Indoor PIR Sensor #SMS862WF/WH/BTAM (White)

Outdoor IP66 Surface Mount PIR sensor providing energy management and lighting-as-security capabilities. This device is powered from 230V in the home and treated as a standard 3-wire sensor. Comes with 24hour/7 Day scheduling, Groups, Scenes and mobile app control and configuration.