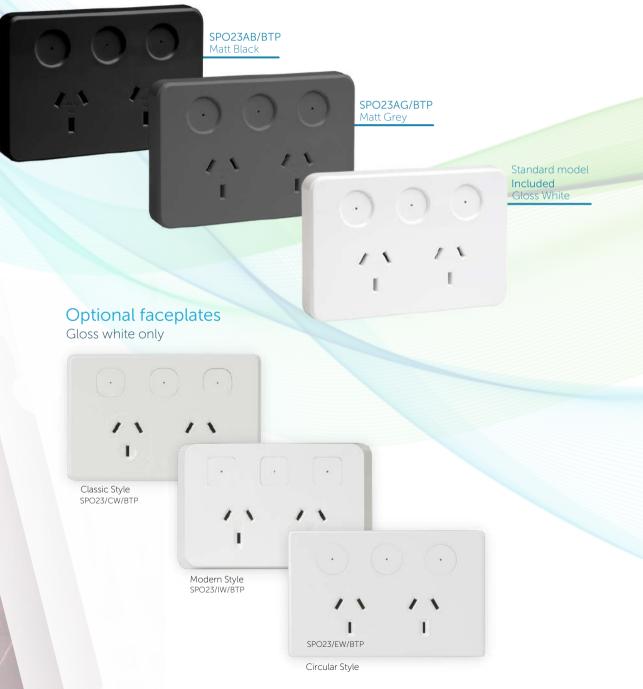

## **Ambience Faceplate Colour Options**

Optional coloured faceplates in matt-black and matt-charcoal accompany the standard gloss-white, matching the PIXIE Ambience face plate aesthetic. Additionally differently styled white-gloss-only faceplates can be used to create design consistency when looking to match power points and wall plates from common selections in the market.