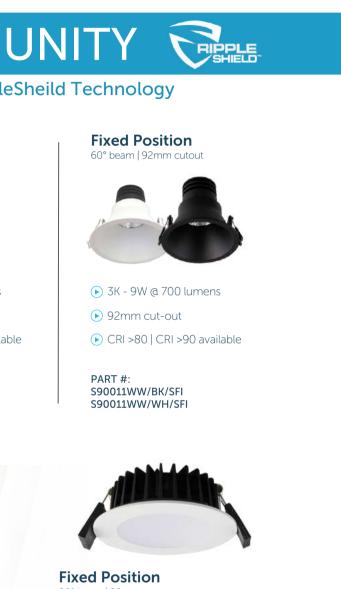

## Recessed, low glare downlights with RippleSheild Technology

**Fixed Position** 60° beam | 76mm cutout

▶ 3K - 9W @ 700 lumens

▶ 76mm cut-out

▶ CRI >80 | CRI >90 available

PART #: S9008WW/BK/SFI S9008WW/WH/SFI

▶ 3K - 9W @ 700 lumens ▶ 76mm cut-out ▶ CRI >80 | CRI >90 available

PART #: S9009WW/BK/SFI S9009WW/WH/SFI

- 90° beam | 92mm cutout
- ► Tri Colour selectable, 10W
- () 92mm cut-out (103mm diameter)
- ► CRI >80
- Lumens: 850/1000/900
- Colour Temp: 3000/4200/5700
- PART #: ECOGEM S9041TC SFI