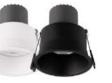

## Recessed, low glare downlights with RippleSheild Technology

**Fixed Position** 60° beam | 76mm cutout

▶ 3K - 9W @ 700 lumens

▶ 76mm cut-out

▶ CRI >80 | CRI >90 available

PART #: S9008WW/BK/SFI S9008WW/WH/SFI

▶ 3K - 9W @ 700 lumens ▶ 76mm cut-out ▶ CRI >80 | CRI >90 available

PART #: S9009WW/BK/SFI S9009WW/WH/SFI

- 90° beam | 92mm cutout
- ► Tri Colour selectable, 10W
- () 92mm cut-out (103mm diameter)
- ► CRI >80
- Lumens: 850/1000/900
- Colour Temp: 3000/4200/5700
- PART #: ECOGEM S9041TC SFI