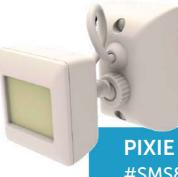

# PIXIE Smart Outdoor IP Rated Sensor

#### **PIXIE Smart Outdoor IP Sensor** #SMS862WF/WH/BTAM (White)

Outdoor IP66 Surface Mount PIR sensor providing energy management and lighting-as-security capabilities. This device is powered from 230V in the home and treated as a standard 3-wire sensor. Comes with 24hour/7 Day scheduling, Groups, Scenes and mobile app control and configuration.

• Adjust sensitivity, brightness threshold and hold time to fine tune operation for applications • Sensor parameter adjustments can be done using physical dials on the product and via the PIXIE App • 4 smart operating modes: Motion | Override-On | Override-Off | Photocell Mode which can be scheduled and activated as needed Available in Black and White versions 3-wire sensor that requires neutral wire ( Max Loads: 2000W (incadescent) | 500VA (LED) | 120VAC (fan motor) ▶ Detection Angle | Range: 110deg | 12m Max. @24°C  $(\mathbf{D})$ ( Hold Time: 10 seconds to 30 minutes TIME LUX SENS () Ideal Mounting Height: 1.8 to 2.5metres When paired with the Multifunction Controller and Battery powered  $(\mathbf{b})$ remote, automatic control of 4 operating modes is provided: 1. Single press: Switch the sensor to Motion sensor mode 2. Double press: Switch the sensor to Override-On mode SMF/BTAS 3. Triple press: Switch the sensor to Override-Off mode **PIXIE Multifunction Controller** 4. Six presses: Switch the sensor to Photocell Mode (Sunset Switch)