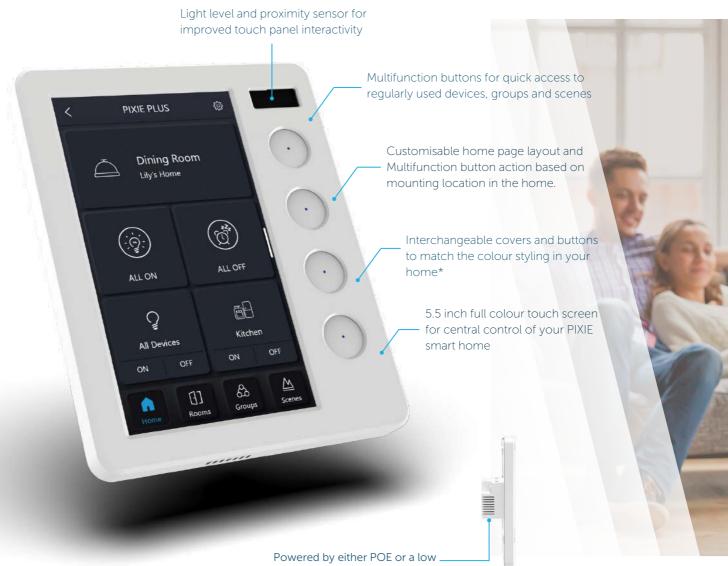

# **PIXIE Ambience Touch Panel**

The PIXIE Ambience Touch Panel is a premium addition to the PIXIE solution that elevates the smart home experience, providing homeowners a central control hub for their PIXIE Smart Home System.

The Ambience Touch Panel makes it easy for everyone at home to control all PIXIE connected devices such as lighting blinds, fans, appliances and more.

Installation of multiple Touch Panels in the home and the ability to quickly customise each depending on the installation location, makes controlling and managing your PIXIE Smart Home even easier, no matter where in the home you are.

voltage power supply for simple installation