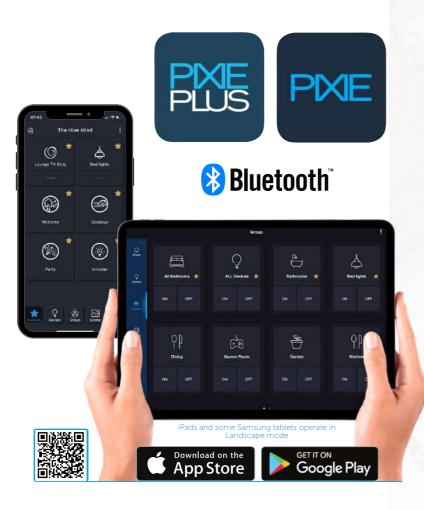

# Make your home smart, simply with PIXIE and PIXIE Plus

Complete control of your smart home from a choice of the PIXIE or PIXIE Plus apps on both iOS and Android devices.

The SAL PIXIE app delivers an intuitive in-home control experience, using the Bluetooth on your mobile devices to connect to your mesh of PIXIE devices installed.

The PIXIE Plus app adds advanced system capabilities, introducing voice control and remote monitoring options, with more sophisticated security setup for larger homes and families.

# Simple.

Samsung tablet devices

Landscape mode only for iPad and most

PIXIE Plus Mobile App

#### It's simple to install and control via PIXIE Apps.

With no special wiring requirements saving money and the simplicity of PIXIE apps, everyone has control whilst at home, and upgrade to the PIXIE Plus app for a more intuitive user interface, security options and enhanced security and control capabilities, including out of home control for the ultimate in a modern smart home.