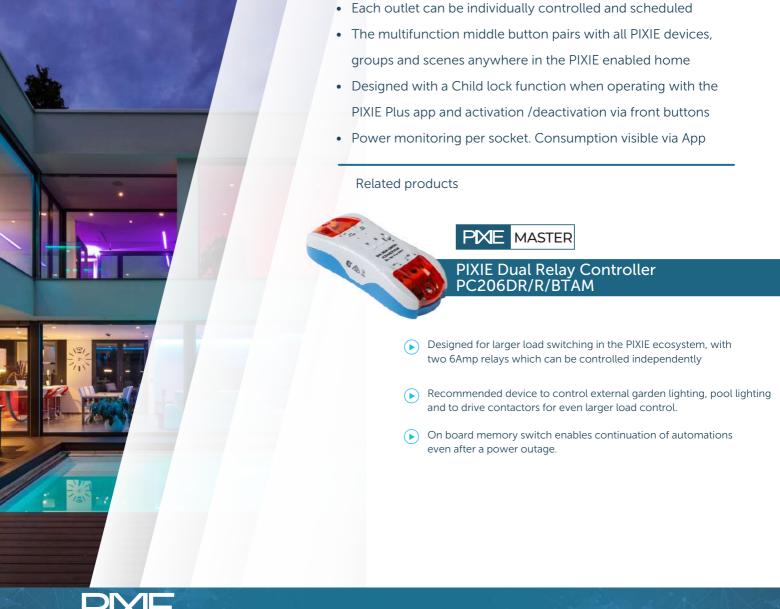

# PIXIE Blind and Signal Controller Bluetooth<sup>T</sup>

Control motorised blinds, curtains, awnings; sliding gates and garage doors; integrate PIXIE with other electrical systems in the home to deliver comprehensive smart home automations, Comes with 24hour/7 Day scheduling, Groups, Scenes and mobile app control and configuration.

- Dual 6Amp relays for direct control and signal control of 4 and 3 wire blind, curtain motors respectively
- Dry contact interfacing to garage doors and motorised gates and to 3rd party equipment for on-site integration
- Highly configurable and versatile device to deliver more sophisticated home automation solutions

#### Related products

PXE SECONDARY

PIXIE Translator Control PC100T/R/BTAS

- Enables integration between PIXIE and other systems with volt free input solution
- Dry contact / low level / volt free integration of PIXIE system from any system capable of providing necessary dry contact signal
- Ideal for receiving low-level inputs from sensors, alarm systems, audio visual systems, intercom systems and more
- NOTE: This device is the recommended PIXIE Bluetooth Mesh booster for larger PIXIE systems in radio-challenged environments.