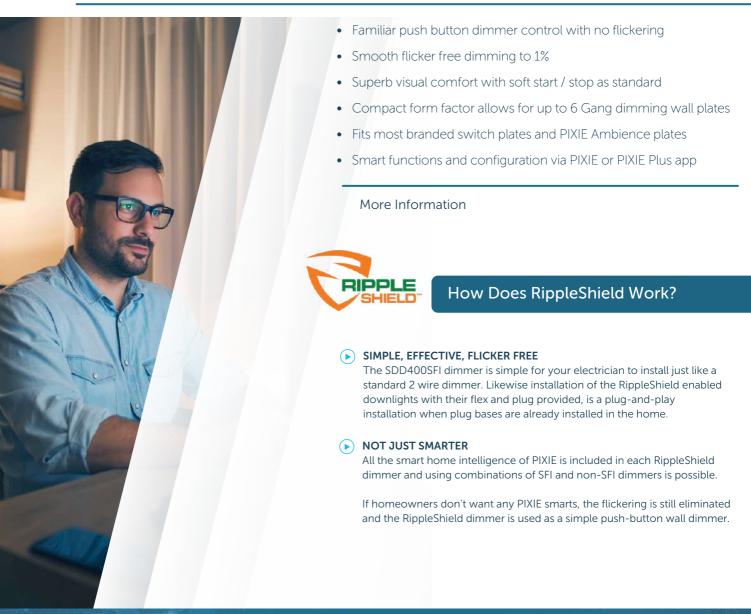

#### Flicker Free LED Dimming

Dimmer #SDD400SFI

Eliminate annoying LED down light flickering simply. Combining the PIXIE RippleShield dimmer with a range of RippleShield enabled down lights is all that's needed. This combination is immune to off-peak ripple tone injection found in NSW and Queensland and delivers an exceptional dimming experience, simply. RippleShield also works great for OFF-GRID homes and SOLAR powered homes.

#### **PIXIE Smart Dimmer G3** #SDD300/BTAM

Fits into most Australian wall plates the PIXIE digital push button smart dimmer module for dimming control with wireless Bluetooth Mesh Technology. Comes with 24hour/7 Day scheduling, Groups, Scenes, adjustable fade rates and mobile app control & configuration.

- Compact form factor allows for up to 6 Gang switching wall plates
- Works with most non-dim lighting sources within load capacity
- Suitable for switching lighting and other compatible loads •
- Loads greater than 600w control possible via contactor •
- Fits most branded switch plates and PIXIE Ambience plates •
- Smart functions and configuration via PIXIE or PIXIE Plus app