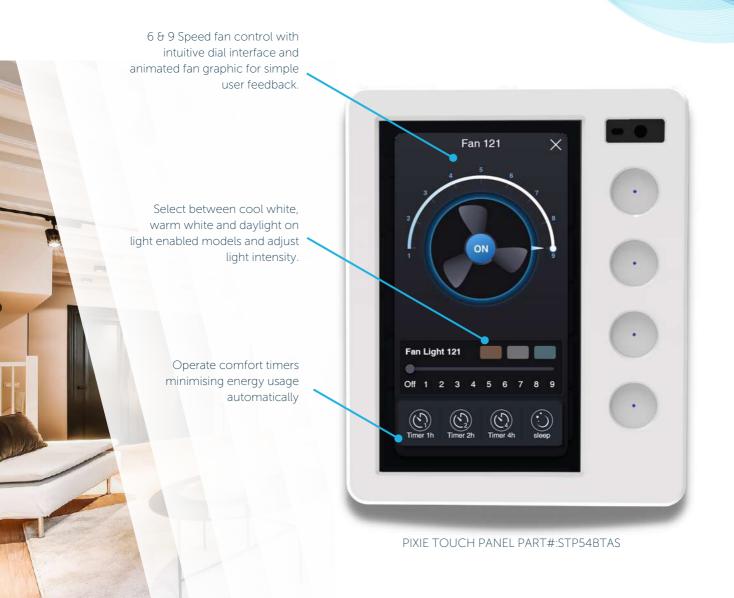

# **PIXIE Ambience Touch Panel**

The PIXIE Ambience Touch Panel is a premium addition to the PIXIE solution that elevates the smart home experience, providing homeowners a central control hub for their PIXIE Smart Home System.

The Ambience Touch Panel makes it easy for everyone at home to control all PIXIE connected devices such as lighting blinds, fans, appliances and more.

Installation of multiple Touch Panels in the home and the ability to quickly customise each depending on the installation location, makes controlling and managing your PIXIE Smart Home even easier, no matter where in the home you are.

Once installed home owners have complete smart control of ceiling fan speed, direction and light ( if included ) from the PIXIE mobile app, PIXIE Touch Panel (pictured here) and PIXIE wall control options.