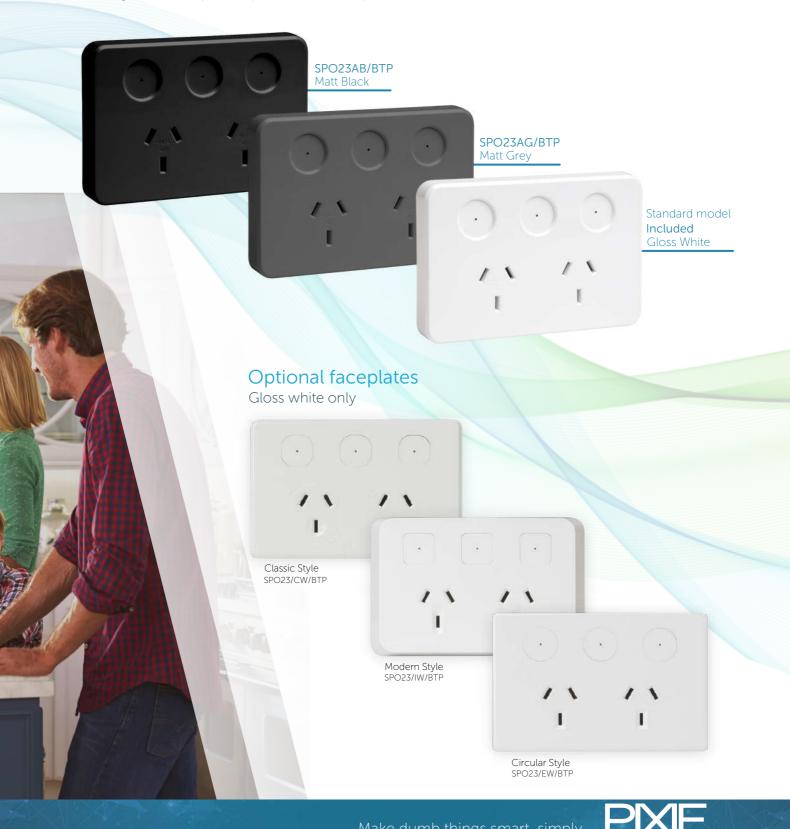

# Simply Swap for Smarts

Installing PIXIE smart double power points puts the smart convenience of Bluetooth® mesh into everything you plug-in, increasing the IQ of your PIXIE smart home.

With a range of four interchangeable stylish faceplates and tactile on/off buttons with LED indicators and, the super-special multipurpose button in the middle, the humble power point just got a lot smarter.

Swapping your existing power points you'll discover the front face is slightly larger than most Australian power points. This intentional design choice ensures complete coverage of any existing hole when swapping out traditional, dumb power points for a beautiful on-wall finish.

## **Ambience Colour Options**

Optional coloured faceplates in matt-black and matt-charcoal accompany the standard gloss-white, matching the PIXIE Ambience face plate aesthetic. Additionally differently styled white-gloss-only faceplates can be used to create design consistency when looking to match power points and wall plates from common selections in the market.