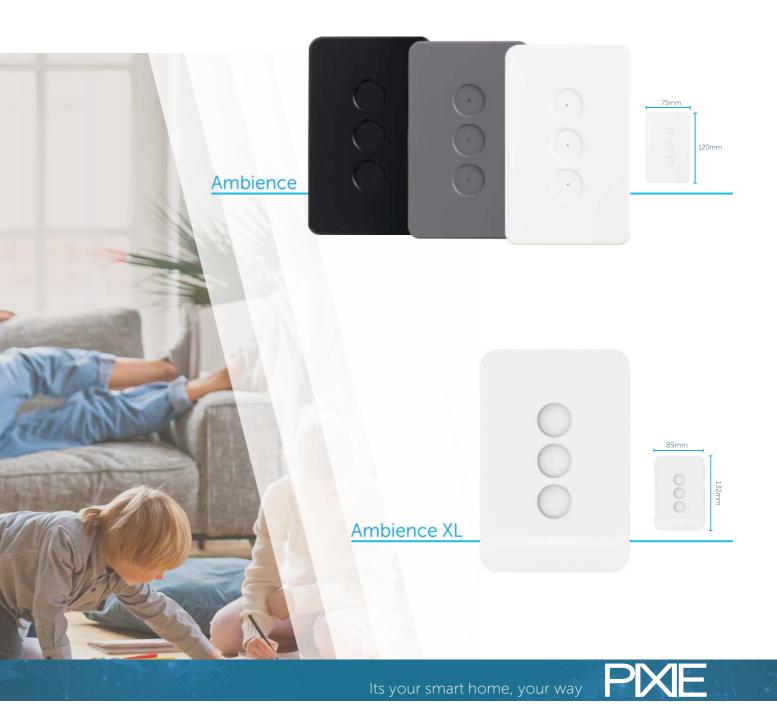

#### The Simplicity of Click. Clack. Snap.

Click the Ambience button-caps onto PIXIE smart modules. Clack the PIXIE smart modules into the Ambience Wallplate. Snap on the Ambience Faceplate to match decor and design

PIXIE Ambience Wallplates come in 1 to 6 gang configurations and accept both PIXIE Ambience and Ambience XL Faceplates and buttons.

# **PIXIE Ambience Designer Wall Plates**

PIXIE Ambience is a modern slimline wall plate range with an understated beauty, colours to match any decor and the simplicity of PIXIE's Click-Clack-Snap approach to future proofing.

The PIXIE smart modules fit perfectly into the PIXIE Ambience wall plates for direct mounting and control, right on the wall. Available in various colours with a choice of 2 faceplates styles which affix to the same wall plate base - Ambience and Ambience XL - choosing the ideal look and feel for every room in the home is simple.