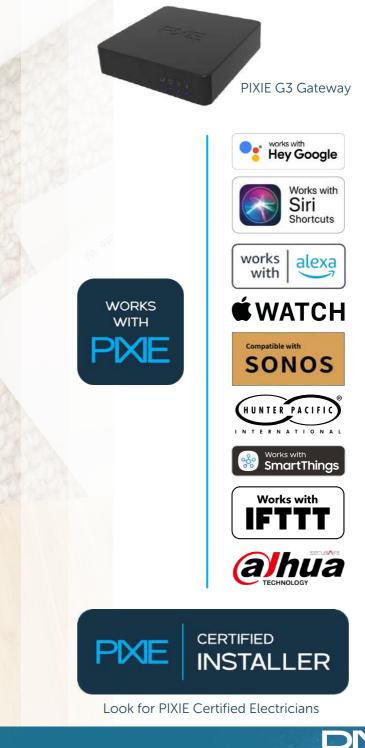

Connecting the PIXIE Gateway is your bridge to a truly connected home.

PIXIE works with a whole lot of systems

This PIXIE Gateway Gen3 is a bridge to the connected PIXIE home. Connecting the internet and the PIXIE Bluetooth mesh inside the home and introducing additional features and functionality such as out of home control and voice control capabilities, with advanced security access features for family members.

- Suitable for Ethernet connection or 2.4gHz Wi-Fi connection
- Must use the free PIXIE Plus app when installing PIXIE Gateway
- Out of home control capabilities and voice control integration for the PIXIE smart home
- PIXIE Connected Home Cloud for backup of PIXIE Home configuration

**PIXIE Works with** 

Your gateway to hands free home automation

Select PIXIE as your smart home solution