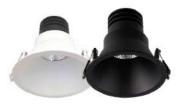

#### PART #: S90011WW/BK/SFI S90011WW/WH/SFI

#### **Fixed Position**

90° beam | 92mm cutout

- ▶ Tri Colour selectable, 10W
- 92mm cut-out (103mm diameter)
- CRI >80
- Lumens: 850/1000/900
- Colour Temp: 3000/4200/5700

PART #: ECOGEM S9041TC SFI

Downlights must be paired with PIXIE RippleShield Dimmer for correct operation