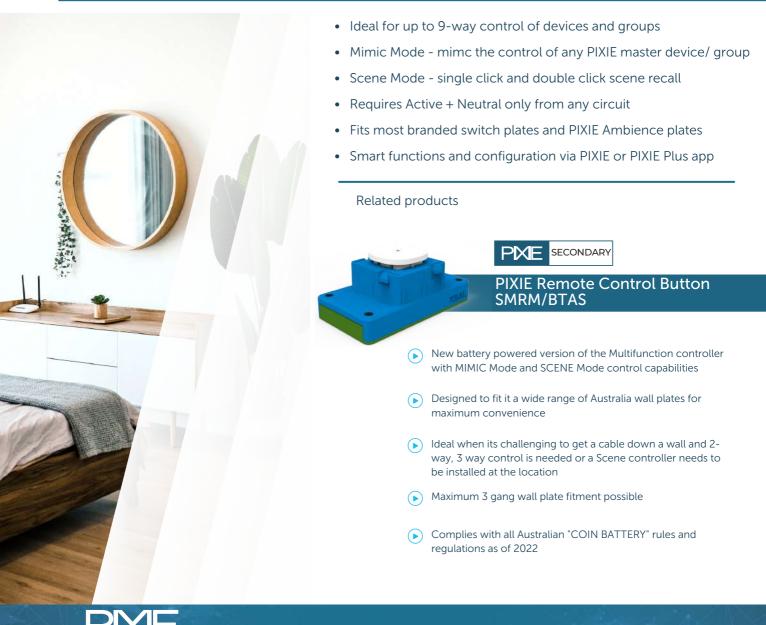

# PIXIE Multifunction Controller G3

#### PIXIE Multifunction Controller #SMF/BTAS

Fits into most Australian wall plates and controls any PIXIE device, groups or scenes from anywhere in the home when installed. Multifunction secondary devices which can be paired to operate with any Master PIXIE devices in either MIMC mode or SCENE mode. Comes with Bluetooth Mesh Technology.

#### Related products

PXE SECONDARY

PIXIE Translator Control PC100T/R/BTAS

- Enables integration between PIXIE and other systems with volt free input solution
- Dry contact / low level / volt free integration of PIXIE system from any system capable of providing necessary dry contact signal
- Ideal for receiving low-level inputs from sensors, alarm systems, audio visual systems, intercom systems and more
- NOTE: This device is the recommended PIXIE Bluetooth Mesh booster for larger PIXIE systems in radio-challenged environments.