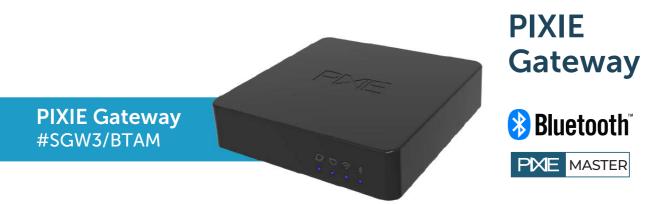

This PIXIE Gateway Gen3 is a bridge to the connected PIXIE home. Connecting the internet and the PIXIE Bluetooth mesh inside the home and introducing additional features and functionality such as out of home control and voice control capabilities, with advanced security access features for family members.

- Suitable for Ethernet connection or 2.4gHz Wi-Fi connection
- Must use the free PIXIE Plus app when installing PIXIE Gateway
- Out of home control capabilities and voice control integration for the PIXIE smart home
- PIXIE Connected Home Cloud for backup of PIXIE Home configuration