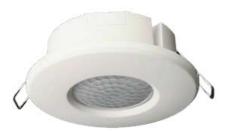

#### **PIXIE Smart Indoor PIR Sensor** #SMS861CD/BTAM

# PIXIE Smart Indoor PIR Sensor Bluetooth<sup>"</sup>

Indoor Ceiling Mount PIR sensor providing energy management and lighting-as-security capabilities. This device is powered from 230V in the home and treated as a standard 3-wire sensor. Comes with 24hour/7 Day scheduling, Groups, Scenes and mobile app control and configuration.

- Slim low profile design
- Suitable for surface mount and flush mount applications
- Sensor parameter adjustments can be done using physical dials on the product and via the PIXIE App
- 3 smart operating modes: Motion | Override-On | Override-Off which can be scheduled and activated as needed

- > 72mm cut out
- Max Loads: 800W (incadescent) | 400VA (LED) | 100VAC (fan motor)
- ▶ Detection Angle | Range: 360deg | 8m Max. @24°C
- ( Hold Time: 10 seconds to 30 minutes
- () Ideal Mounting Height: 2 to 2.4 metres
- When paired with the Multifunction Controller and Battery powered remote, automatic control of 3 operating modes is provided: