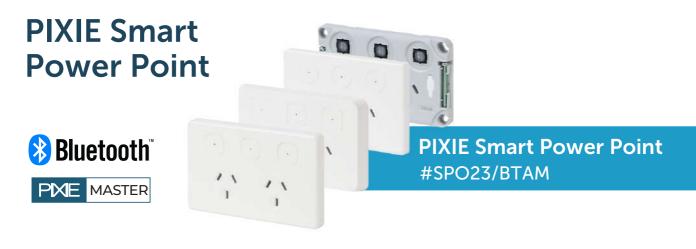

# Simply Swap for Smarts

Installing PIXIE smart double power points puts the smart convenience of Bluetooth® mesh into everything you plug-in, increasing the IQ of your PIXIE smart home.

With a range of four interchangeable stylish faceplates and tactile on/off buttons with LED indicators and, the super-special multipurpose button in the middle, the humble power point just got a lot smarter.

Swapping your existing power points you'll discover the front face is slightly larger than most Australian power points. This intentional design choice ensures complete coverage of any existing hole when swapping out traditional, dumb power points for a beautiful on-wall finish.

NOTE: This device is made and sold by Hunter Pacific International and works exclusively with the PIXIE smart home solution

Intuitive, familiar, powerful rotary dial

A smart double power point (GPO) designed to operate as a standard 250V / 10A double wall socket and communicate with PIXIE devices via the centre mount Multifunction control. Interchangeable cover plates and caps available, child lock and power monitoring on board.