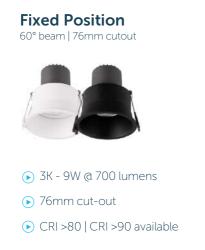

PART #: S9009WW/BK/SFI S9009WW/WH/SFI **Fixed Position** 60° beam | 92mm cutout

- ▶ 3K 9W @ 700 lumens
- ▶ 92mm cut-out
- ▶ CRI >80 | CRI >90 available