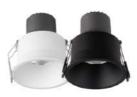

#### Recessed, low glare downlights with RippleShield Technology

PART #: S9008WW/BK/SFI S9008WW/WH/SFI **Centre Tilt** 60° beam | 76mm cutout

3K - 9W @ 700 lumens
 76mm cut-out
 CRI >80 | CRI >90 available

PART #: S9009WW/BK/SFI S9009WW/WH/SFI **Fixed Position** 60° beam | 92mm cutout

- ▶ 3K 9W @ 700 lumens
- ▶ 92mm cut-out
- ▶ CRI >80 | CRI >90 available