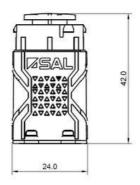

| 13W*/600W - 400V AC LED      |
| Max inductive loads            | 120V AC                      |
| Operating ambient min/max (°C) | 0 to 40°                     |
| Typical wireless range         | 15 metres typical indoors ** |
| IP Rating                      | IP20                         |





<sup>\*</sup>Subject to product capability, this size load may require the inclusion of the LOAD capacitor included in the product carton \*\* Depending on building materials and construction.



# PIXIE G3 Smart Timer Switch #STS600BTAM

Related products

PIXIE Smart Dimmer SDD300BTAM

PIXIE Multiway #S2WBTAS

PIXIE 600W Switch #SWL600BTAM

PIXIE Multifunction #SMFBTAS

#### **Wiring Diagram**



ALLOWABLE LOADS: INCANDESCENT & HALOGEN - 600W; LED - 400VA; FAN - 120VA

#### **Dimensions**





### **PIXIE** fits in

PIXIE fits in to a huge range of Australian wall plates

SCAN ME



Download the PIXIE and PIXIE PLUS Apps