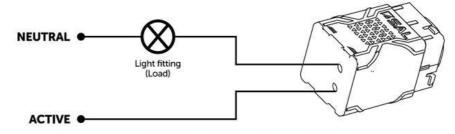

#### **Wiring Diagram**

ALLOWABLE LOADS: INCANDESCENT & HALOGEN - 600W; LED - 400VA; FAN - 120VA