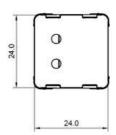

| 13W*/600W - 400V AC LED      |
| Max inductive loads            | 120V AC                      |
| Operating ambient min/max (°C) | 0 to 40°                     |
| Typical wireless range         | 15 metres typical indoors ** |
| IP Rating                      | IP20                         |





<sup>\*</sup>Subject to product capability, this size load may require the inclusion of the LOAD capacitor included in the product carton \*\* Depending on building materials and construction.



# PIXIE G3 Smart Timer Switch #STS600BTAM

Related products

PIXIE Smart Dimmer SDD300BTAM

PIXIE Multiway #S2WBTAS

PIXIE 600W Switch #SWL600BTAM

PIXIE Multifunction #SMFBTAS

#### **Wiring Diagram**



ALLOWABLE LOADS: INCANDESCENT & HALOGEN - 600W; LED - 400VA; FAN - 120VA

#### **Dimensions**





### **PIXIE** fits in

PIXIE fits in to a huge range of Australian wall plates

SCAN ME



Download the PIXIE and PIXIE PLUS Apps