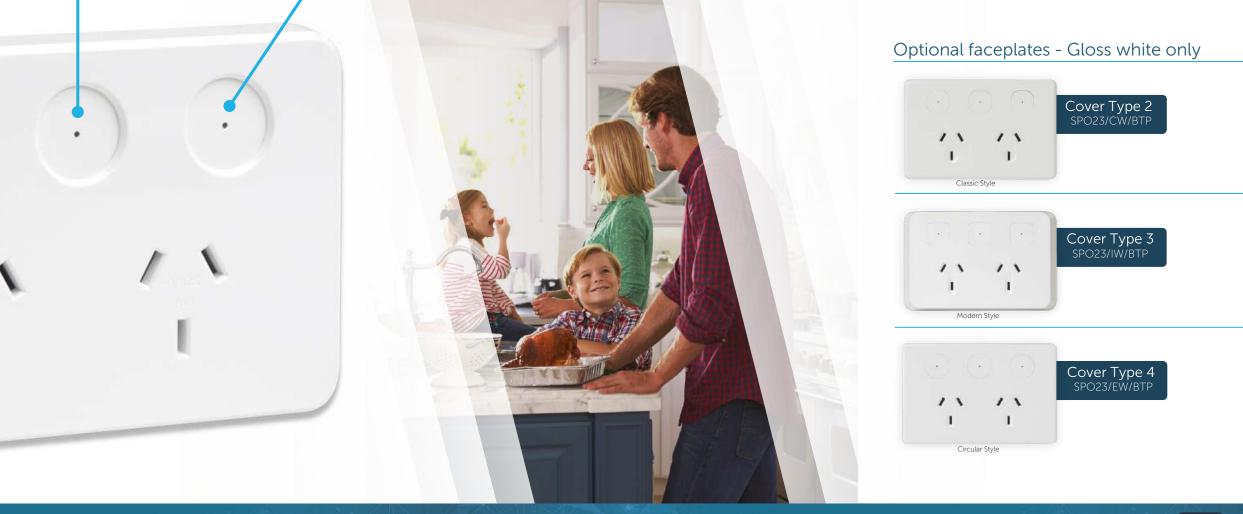

# Simply Swap for Smarts

Installing PIXIE smart double power points puts the smart convenience of Bluetooth® mesh into everything you plug-in, increasing the IQ of your PIXIE smart home.

With a range of four interchangeable stylish faceplates and tactile on/off buttons with LED indicators and, the super-special multipurpose button in the middle, the humble power point just got a lot smarter.

Swapping your existing power points you'll discover the front face is slightly larger than most Australian power points. This intentional design choice ensures complete coverage of any existing hole when swapping out traditional, dumb power points for a beautiful on-wall finish.

# **The Range** (SPO23/BTAM) Cover Options