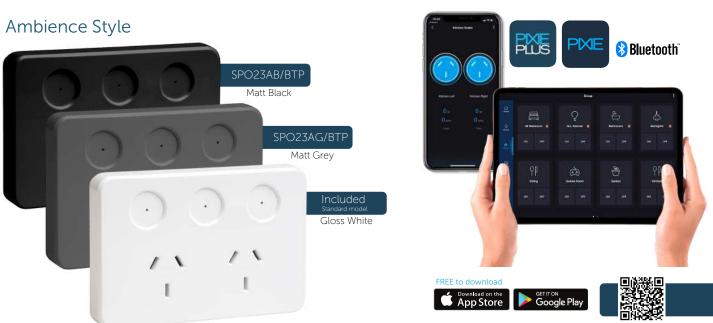

# Simply Swap for Smarts

Installing PIXIE smart double power points puts the smart convenience of Bluetooth® mesh into everything you plug-in, increasing the IQ of your PIXIE smart home.

With a range of four interchangeable stylish faceplates and tactile on/off buttons with LED indicators and, the super-special multipurpose button in the middle, the humble power point just got a lot smarter.

Swapping your existing power points you'll discover the front face is slightly larger than most Australian power points. This intentional design choice ensures complete coverage of any existing hole when swapping out traditional, dumb power points for a beautiful on-wall finish.

# **The Range** (SPO23/BTAM) Cover Options