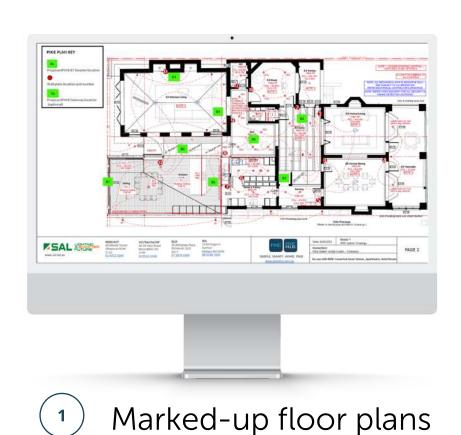

# What's delivered with the smart home design?

Every circuit and wall plate

Complete product list

Scan the relevant QR code, complete the form on the webpage and attach your project floor plans. In 48-72 hours your free PIXIE smart home design is delivered to your inbox.

PIXIE delivers smart home control to the homeowner with intuitive mobile Apps for setup, configuration and control of lighting, fans, appliances, garage doors, automatic gates, motorised blinds and more.

This is the easiest way to PIXIEFY your home and create the best version of a PIXIE smart home.

Homeowners Scan