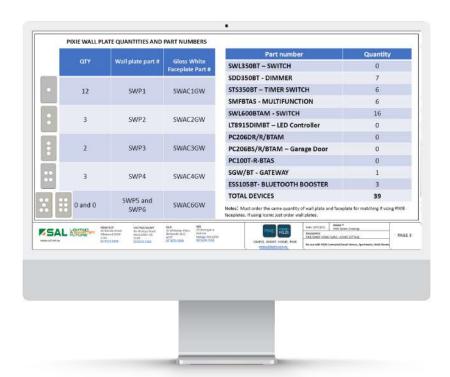

# What's delivered with the smart home design?

Every circuit and wall plate

Complete product list

Scan the relevant QR code, complete the form on the webpage and attach your project floor plans. In 48-72 hours your free PIXIE smart home design is delivered to your inbox.