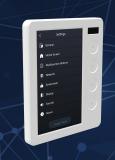

### **Additional details**

Pull out menu acts as a reminder of button functions and fast multifunction button reconfiguration tool.

Each Multifunction button can be assigned a single-tap and / or double-tap function for fast access to devices, groups and scenes.