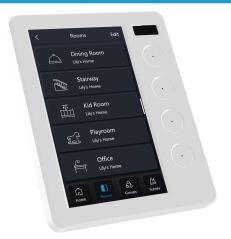

# **PIXIE Ambience Touch Panel**

#STP54BTAS

- **Bluetooth**
- Basic operation
- Colour touch screen allows control of all PIXIE devices, groups, scenes.
- 4 x quick access multifunction buttons can be configured for device, group and scene control
- Applications

#### **PIXIE Ambience Touch #STP54BTAS** Panel

The PIXIE Ambience Touch Panel elevates the smart home experience with a native, centralised, wall mounted hub to control every PIXIE device in the home. Featuring a 5.5inch full colour touch screen and 4 x PIXIE Multifunction Control buttons on-board for quick access to common devices, groups and scenes.

### **Additional details**

Pull out menu acts as a reminder of button functions and fast multifunction button reconfiguration tool.

Each Multifunction button can be assigned a single-tap and / or double-tap function for fast access to devices, groups and scenes.