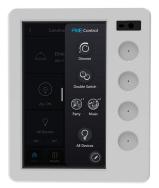

# **PIXIE Ambience Touch Panel**

#STP54BTAS

- **Bluetooth**
- Basic operation
- Colour touch screen allows control of all PIXIE devices, groups, scenes.
- 4 x quick access multifunction buttons can be configured for device, group and scene control
- Applications

#### **PIXIE Ambience Touch #STP54BTAS** Panel

The PIXIE Ambience Touch Panel elevates the smart home experience with a native, centralised, wall mounted hub to control every PIXIE device in the home. Featuring a 5.5inch full colour touch screen and 4 x PIXIE Multifunction Control buttons on-board for quick access to common devices, groups and scenes.