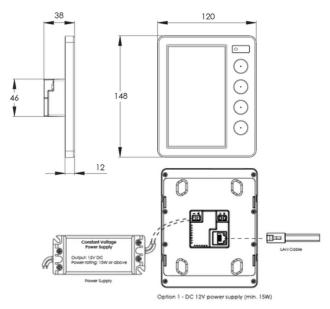

Ideal for larger homes with many PIXIE devices where a central and permanent control hub is required.

Whats in the box

PIXIE Touch Panel, white cover, mounting template, steel mounting bracket and hardware, instruction and installation manual

Accessories

POE or DC power supply required for operation - not included in box. Requires PIXIE PLUS App and PIXIE Gateway Gen3 to operate.

**SCAN ME** 

Download the PIXIE and PIXIE PLUS Apps

#### **PIXIE Ambience Touch #STP54BTAS** Panel

The PIXIE Ambience Touch Panel elevates the smart home experience with a native, centralised, wall mounted hub to control every PIXIE device in the home. Featuring a 5.5inch full colour touch screen and 4 x PIXIE Multifunction Control buttons on-board for quick access to common devices, groups and scenes.

#### **Features**

- Simple installation with choice between PoE or simple DC power supply for power and LAN or WiFi for network connection
- Easy to mount using provided template and sturdy wall mounting bracket, directly into standard Australian mounting hardware and single plate penetrations.
- Proximity sensor to illuminate screen on approach for rapid access
- Light level sensor automatically dims touchscreen based on ambient light for superb visual comfort
- Screen saver, time & weather function to save screen add utility and / or black out completely according to customer configuration
- Control through multiple PIXIE Gateways for very large homes
- Requires the PIXIE Gateway (SGW3/BTAS\*) and free PIXIE PLUS App to operate.

### **Electrical**

| Power^                         | 15w DC minimum           |
|--------------------------------|--------------------------|
| PoE                            | via RJ45 @ max 48VDC     |
| Screen size                    | 5.5inch full colour      |
| Operating ambient min/max (°C) | 0 to 40°                 |
| Network Connectivity           | LAN cable or 2.4GHz WiFi |
| IP Rating                      | IP20                     |

^ Recommend use of the SAL PLUTO 15DV, constant voltage driver if not using POE to power touch panel.