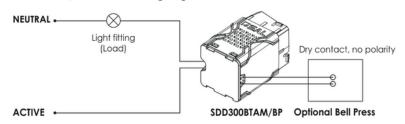

## **Wiring Diagram**

SDD300BTAM/BP - Standard wiring diagram

SDD300BTAM/BP - Optional wiring diagram