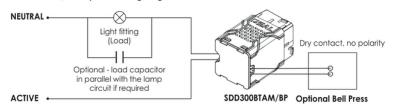

## **Wiring Diagram**

SDD300BTAM/BP - Standard wiring diagram

SDD300BTAM/BP - Optional wiring diagram