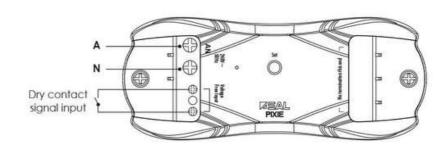

or has been reset, LED indicator colour is amber when operating in "Latch" mode, the LED indicator colour is green when operating in "Pulse" mode.

### **Electrical**

| Input(V)(Hz)                   | 240/50                        |
|--------------------------------|-------------------------------|
| Standby Power                  | 0.5 Watts                     |
| Operating ambient min/max (°C) | 0 to 60°                      |
| Typical wireless range         | 15 metres typical indoors *** |
| IP Rating                      | IP20                          |







# PIXIE Translator

#PC100T-R-BTAS

Related products

PIXIE Multifunction #SMFBTAS



PIXIE Dual Relay #PC206DR-R-BTAM

PIXIE Gateway G3 #SGW3BT

# **Wiring Diagram**

#### **Buttons and terminals**



### Wiring diagram



# **PIXIE** fits in

PIXIE fits in to a huge range of Australian wall plates



Download the PIXIE and PIXIE PLUS Apps