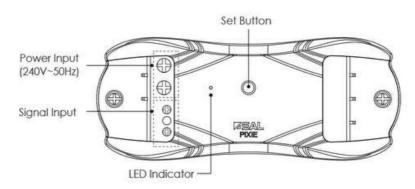

hen the product is new or has been reset, LED indicator colour is amber when operating in "Latch" mode, the LED indicator colour is green when operating in "Pulse" mode.

### **Electrical**

| Input(V)(Hz)                   | 240/50                        |
|--------------------------------|-------------------------------|
| Standby Power                  | 0.5 Watts                     |
| Operating ambient min/max (°C) | 0 to 60°                      |
| Typical wireless range         | 15 metres typical indoors *** |
| IP Rating                      | IP20                          |







# PIXIE Translator

#PC100T-R-BTAS

Related products

PIXIE Multifunction #SMFBTAS



PIXIE Dual Relay #PC206DR-R-BTAM

PIXIE Gateway G3 #SGW3BT

# **Wiring Diagram**

#### **Buttons and terminals**



### Wiring diagram



# **PIXIE** fits in

PIXIE fits in to a huge range of Australian wall plates



Download the PIXIE and PIXIE PLUS Apps