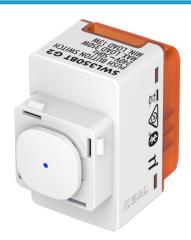

## PIXIE Smart Switch

#SWL350BT

- **Bluetooth**°
- Basic operation
- 1 click operate lights on/off
- 4 clicks manual pairing
- 9 clicks reset device

# #SWL350BT PIXIE Smart Switch

Push button smart switch for controlling lighting and other loads with wireless Bluetooth Mesh Technology in residential, hotel and hospitality spaces. Comes with 24hour/7 Day scheduling, Groups, Scenes and mobile app control and configuration.