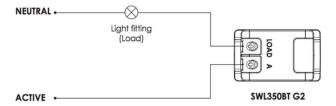

r PIXIE Plus app, when disabled, the indicator is off at OFF state, and lit at ON state

#### **Electrical**

| Power Supply                   | 220-240VAC                   |
|--------------------------------|------------------------------|
| Min/ Max loads*                | 13W*/350W - 200V AC LED      |
| Max inductive loads            | 80V AC                       |
| Operating ambient min/max (°C) | 0 to 40°                     |
| Typical wireless range         | 15 metres typical indoors ** |
| IP Rating                      | IP20                         |
|                                |                              |







#SWL350BT G2



**PIXIE Smart Dimmer** SDD350BT





**PIXIE Multifunction #SMFBTAS** 

## **Wiring Diagram**

#### SWL350BT G2 - Standard wiring diagram



#### SWL350BT G2 - Optional wiring diagram



The SWL350BT G2 is a 2 wire product, the capacitor provided in the carton operates as a load correction device to assist achieving minimum load levels and improve compatibility performances.

### **Dimensions**



# **PIXIE** fits in

PIXIE fits in to a huge range of Australian wall plates



Download the PIXIE and PIXIE PLUS Apps