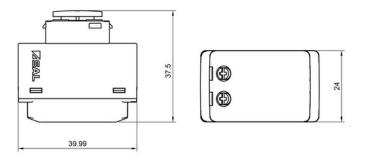

| 13W*/350W - 200V AC LED      |
| Max inductive loads            | 80V AC                       |
| Operating ambient min/max (°C) | 0 to 40°                     |
| Typical wireless range         | 15 metres typical indoors ** |
| IP Rating                      | IP20                         |
|                                |                              |







#SWL350BT G2



**PIXIE Smart Dimmer** SDD350BT





**PIXIE Multifunction #SMFBTAS** 

## **Wiring Diagram**

#### SWL350BT G2 - Standard wiring diagram



#### SWL350BT G2 - Optional wiring diagram



The SWL350BT G2 is a 2 wire product, the capacitor provided in the carton operates as a load correction device to assist achieving minimum load levels and improve compatibility performances.

### **Dimensions**



# **PIXIE** fits in

PIXIE fits in to a huge range of Australian wall plates



Download the PIXIE and PIXIE PLUS Apps