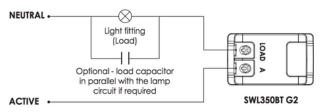

#### SWL350BT G2 - Optional wiring diagram

The SWL350BT G2 is a 2 wire product, the capacitor provided in the carton operates as a load correction device to assist achieving minimum load levels and improve compatibility performances.