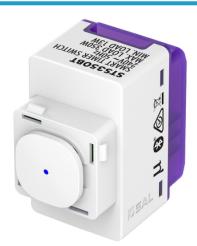

## PIXIE Smart Timer Switch

#STS350BT

## Accessories

PIXIE Ambience wall and faceplates in White/Grey/Black

SCAN ME

Download the PIXIE and PIXIE PLUS Apps

#STS350BT PIXIE Smart Timer Switch

Push button smart timer switch for controlling lighting and other loads with wireless Bluetooth Mesh Technology in residential, hotel and hospitality spaces. Timer / Run-on-timer duration from 1 minute to 24 hours. Also comes with 24 hour/ 7 day scheduling.