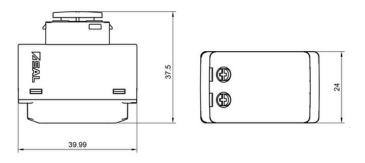

ds on activation then flashes every 3 seconds
- Non timer operation LED indicator can be enabled and disabled through the PIXIE or PIXIE Plus app, when disabled, the indicator is off at OFF state, and lit at ON state

#### **Electrical**

| OV AC LED |
|-----------|
|           |
|           |
| indoors * |
|           |
|           |







rt

Related products

PIXIE Smart Dimmer SDD350BT



PIXIE Smart Switch #SWL350BT G2



PIXIE 600W Switch #SWL600BTAM

PIXIE Multifunction #SMFBTAS

## **Wiring Diagram**

STS350BT - Standard wiring diagram



STS350BT - Optional wiring diagram



The STS350BT is a 2 wire product, the capacitor provided in the carton operates as a load correction device to assist achieving minimum load levels and improve compatibility performances.

## **Dimensions**



# **PIXIE** fits in

PIXIE fits in to a huge range of Australian wall plates



SCAN ME



Download the PIXIE and PIXIE PLUS Apps