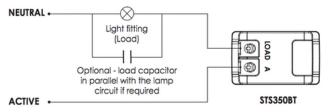

## **Wiring Diagram**

STS350BT - Standard wiring diagram

STS350BT - Optional wiring diagram

The STS350BT is a 2 wire product, the capacitor provided in the carton operates as a load correction device to assist achieving minimum load levels and improve compatibility performances.