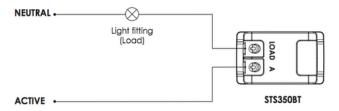

## **Wiring Diagram**

STS350BT - Standard wiring diagram

STS350BT - Optional wiring diagram

The STS350BT is a 2 wire product, the capacitor provided in the carton operates as a load correction device to assist achieving minimum load levels and improve compatibility performances.