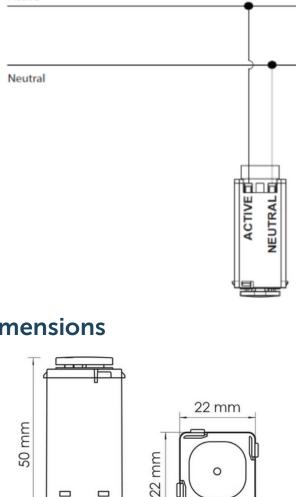

PIXIE Master device to provide function
- Fit most branded switch plates
- The LED indicator will blink every 3 seconds to indicate timer mode is in operation.
- In the last 1 minute of timer mode, the LED indicator will flash quickly indicating imminent time out.
- Generation 1 product which is compatible with Gen 2 and Gen 3 products for timing control.

## **Electrical**

| 220-240VAC                        |
|-----------------------------------|
| No connected load                 |
| 0 to 40°                          |
| 15 metres typical indoors $*_{*}$ |
| IP20                              |
| (                                 |



\*Subject to product capability, this size load may require the inclusion of the LOAD capacitor included in the product carton.



# **Wiring Diagram**



# **PIXIE fits in**

PIXIE fits in to a huge range of Australian wall plates

SALL



App Store

Download the PIXIE and **PIXIE PLUS Apps** Get IT ON Google Play

PDF Prepared 23.7.2021 9:26am

© Copyright SAL - All Rights Reserved

Complete installation manual available at SAL National website.

SCAN ME

PIXE

PM

٦ŝ