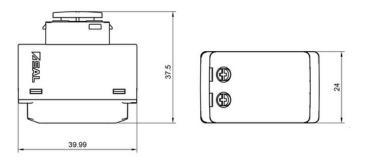

and New Zealand: AS/NZS 60669.2.1
- LED indicator shines bright when the dimmer is on, and faint when the dimmer is off for locating in the dark
- LED indicator can be enabled and disabled through the PIXIE or PIXIE Plus app, when disabled, the indicator is off at OFF state, and lit at ON state

### **Electrical**

| 220-240VAC                    |
|-------------------------------|
| 2W*/350W - 200VA LED          |
| Phase cut - Trailing edge     |
| 0 to 40°                      |
| 15 metres typical indoors *** |
| IP20                          |
|                               |







Related products

PIXIE 350W Switch SWL350BT G2



**PIXIE Timer Switch** 

#STS350BT



PIXIE Multifunction #SMFBTAS

# **Wiring Diagram**



SDD350BT G2 - Optional wiring diagram



### **Dimensions**









Download the PIXIE and PIXIE PLUS Apps