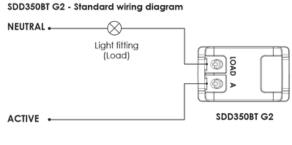

rotection, short circuit protection
- Complies with Australian and New Zealand: AS/NZS 60669.2.1
- LED indicator shines bright when the dimmer is on, and faint when the dimmer is off for locating in the dark
- LED indicator can be enabled and disabled through the PIXIE or PIXIE Plus app, when disabled, the indicator is off at OFF state, and lit at ON state

### **Electrical**

| 220-240VAC                    |
|-------------------------------|
| 2W*/350W - 200VA LED          |
| Phase cut - Trailing edge     |
| 0 to 40°                      |
| 15 metres typical indoors *** |
| IP20                          |
|                               |







Related products

PIXIE 350W Switch SWL350BT G2



**PIXIE Timer Switch** 

#STS350BT



PIXIE Multifunction #SMFBTAS

# **Wiring Diagram**



SDD350BT G2 - Optional wiring diagram



### **Dimensions**









Download the PIXIE and PIXIE PLUS Apps