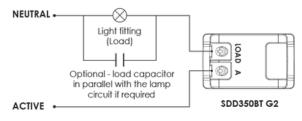

plies with Australian and New Zealand: AS/NZS 60669.2.1
- LED indicator shines bright when the dimmer is on, and faint when the dimmer is off for locating in the dark
- LED indicator can be enabled and disabled through the PIXIE or PIXIE Plus app, when disabled, the indicator is off at OFF state, and lit at ON state

### **Electrical**

| 220-240VAC                    |
|-------------------------------|
| 2W*/350W - 200VA LED          |
| Phase cut - Trailing edge     |
| 0 to 40°                      |
| 15 metres typical indoors *** |
| IP20                          |
|                               |







Related products

PIXIE 350W Switch SWL350BT G2



**PIXIE Timer Switch** 

#STS350BT



PIXIE Multifunction #SMFBTAS

# **Wiring Diagram**



SDD350BT G2 - Optional wiring diagram



### **Dimensions**









Download the PIXIE and PIXIE PLUS Apps