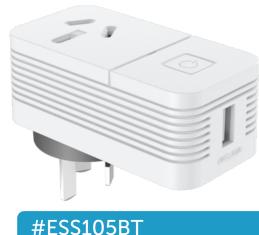

## PIXIE Smart Plug

#ESS105BT **Bluetooth** 

#### Download the PIXIE and PIXIE PLUS Apps

App Store

Get IT ON Google Play

#ESS105BT PIXIE Smart Plug

A portable smart plug with a 1.5A USB port. Can be plugged into any standard Australian power outlet and control any appliances or lighting connected to the rated load capacity. Comes with Bluetooth Mesh Technology, Groups, Scenes, Schedules, Timers.