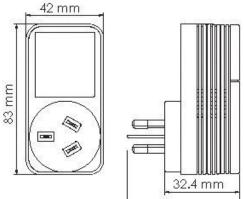

Control the smart plug via the standard push button action and PIXIE Apps
- Integral USB port, 5V DC, 1.5A
- Socket outlet and USB port can be separately scheduled and controlled
- Compliant to AS/NZS 3105:2014, AS/NZS 60950.1:2015

## **Electrical**

| Power Supply                   | 250V AC @ 50Hz               |
|--------------------------------|------------------------------|
| Max load resistive             | 1500W                        |
| Max load capacitive/ inductive | 800W                         |
| Operating ambient min/max (°C) | 0 to 40°                     |
| Typical wireless range         | 15 metres typical indoors ** |
| IP Rating                      | IP20                         |
|                                |                              |





## Dimensions



62 mm

# **PIXIE** fits in

PIXIE fits in to a huge range of Australian wall plates

98(III



Download on the App Store

Download the PIXIE and PIXIE PLUS Apps

Get IT ON Google Play

PDF Prepared 23.7.2021 9:26am

m © Copyright SAL - All Rights Reserved

Complete installation manual available at SAL National website.

SCAN ME

PLUS

PXE

E٩