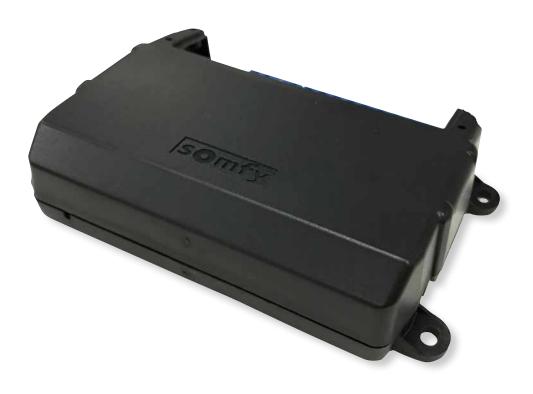

## **Somfy** DCT2RTS 5 channel interface

PRODUCT SPECIFICATIONS

## PRODUCT DESCRIPTION