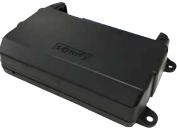

## **Somfy** DCT2RTS 5 channel interface

PRODUCT SPECIFICATIONS

## Front view with the cover

Front view without the cover

Micro USB 5V

power input

**BENEFITS** 

HA system

· Less wiring compared with using hard wired motors

• Easy to configure, connect and integrate with 3rd party