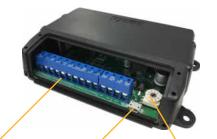

## Front view with the cover

Front view without the cover

Micro USB 5V

power input

**BENEFITS** 

HA system

· Less wiring compared with using hard wired motors

• Easy to configure, connect and integrate with 3rd party

5 channel inputs for dry contact switching

.....

Awnings

Channel selector