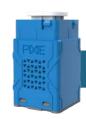

**PIXIE Gateway** 

### PIXIE Gateway

This PIXIE Gateway Gen3 is a bridge to the connected PIXIE home. Connecting the internet and the PIXIE Bluetooth mesh inside the home and introducing additional features and functionality such as out of home control and voice control capabilities, with advanced security access features for family members.

- Suitable for Ethernet connection or 2.4gHz Wi-Fi connection
- Must use the free PIXIE Plus app when installing PIXIE Gateway
- Out of home control capabilities and voice control integration for the PIXIE smart home
- PIXIE Connected Home Cloud for backup of PIXIE Home configuration

PIXIE Works with

**PIXIE Gateway** 

**#SGW3/BTAM** 