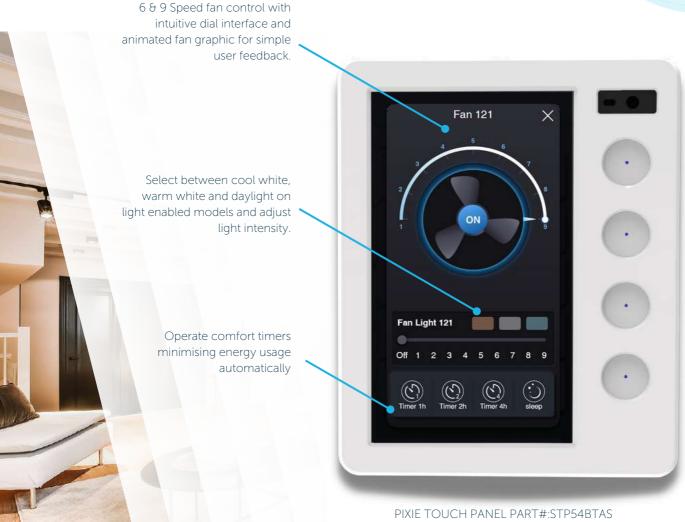

### PIXIE Ambience Touch Panel

The PIXIE Ambience Touch Panel is a premium addition to the PIXIE solution that elevates the smart home experience, providing homeowners a central control hub for their PIXIE Smart Home System.

The Ambience Touch Panel makes it easy for everyone at home to control all PIXIE connected devices such as lighting blinds, fans, appliances and more.

Installation of multiple Touch Panels in the home and the ability to quickly customise each depending on the installation location, makes controlling and managing your PIXIE Smart Home even easier, no matter where in the home you are.

Once installed home owners have complete smart control of ceiling fan speed, direction and light (if included) from the PIXIE mobile app, PIXIE Touch Panel (pictured here) and PIXIE wall control options.

The plug-in module delivers access to all PIXIE smart home functions including scheduling, group control of all fan control capabilities, scene creation and voice control\*

PART#: SMFR/BTAS

Using the PIXIE Multifunction Rotary Controller, home owners can also control ceiling fan speed and light functions from a single, familiar rotary dial interface.

### More Control Options

SMFR/BTAS

Users control their fan's functions individually, and as groups including scheduling functions to maximise comfort.

Mobile App control from smart phones and tablets includes guick access widget control and voice control capability when enabled in the PIXIE PLUS App.