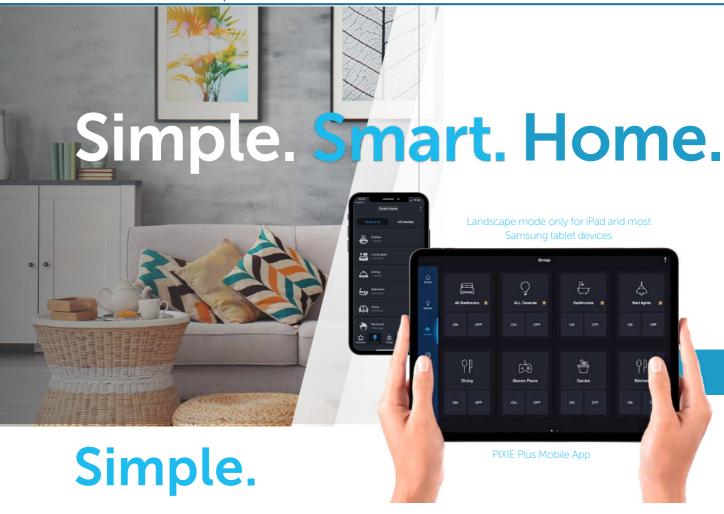

### Simple. Smart. Home

PIXIE is a smart home solution designed for Australian homeowners to experience the benefits of smart home technology without the expense of legacy home automation solutions.

A PIXIE smart home provides families all the benefits of modern living, putting them in control of comfort, convenience, security, safety and energy savings.

PIXIE delivers total control of the smart home into the homeowner's hands with intuitive mobile Apps to setup, configure and control their home instantly.

PIXIE is designed for Australian homes and wiring practices, and supported by PIXIE Certified Installers, nationally.

You can start small with a few rooms and expand your smart home experience when budgets allow, or go all-in day one. With PIXIE, you choose.