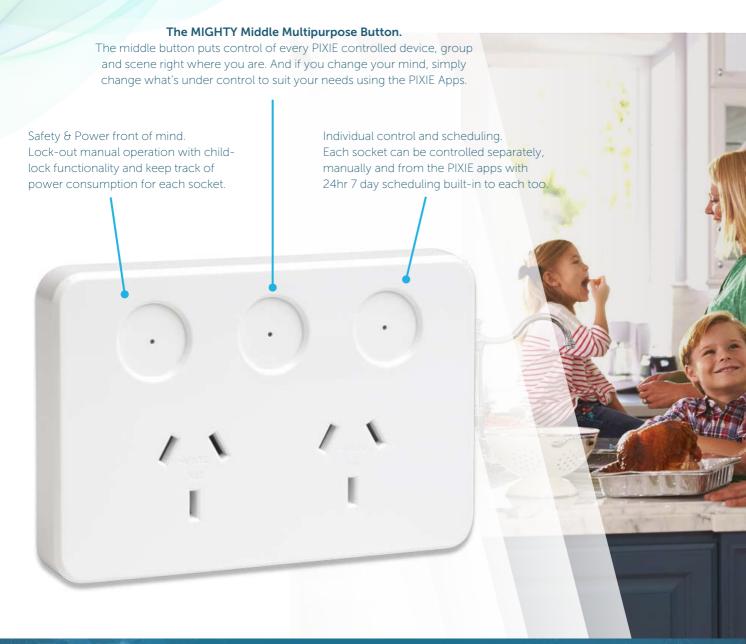

### Simply Swap for Smarts

Installing PIXIE smart double power points puts the smart convenience of Bluetooth® mesh into everything you plug-in, increasing the IQ of your PIXIE smart home.

With a range of four interchangeable stylish faceplates and tactile on/off buttons with LED indicators and, the super-special multipurpose button in the middle, the humble power point just got a lot smarter.

Swapping your existing power points you'll discover the front face is slightly larger than most Australian power points. This intentional design choice ensures complete coverage of any existing hole when swapping out traditional, dumb power points for a beautiful on-wall finish.

A smart double power point (GPO) designed to operate as a standard 250V / 10A double wall socket and communicate with PIXIE devices via the centre mount Multifunction control. Interchangeable cover plates and caps available, child lock and power monitoring on board.

- The multifunction middle button pairs with all PIXIE devices, groups and scenes anywhere in the PIXIE enabled home
- Designed with a Child lock function when operating with the PIXIE Plus app and activation /deactivation via front buttons
- Power monitoring per socket. Consumption visible via App