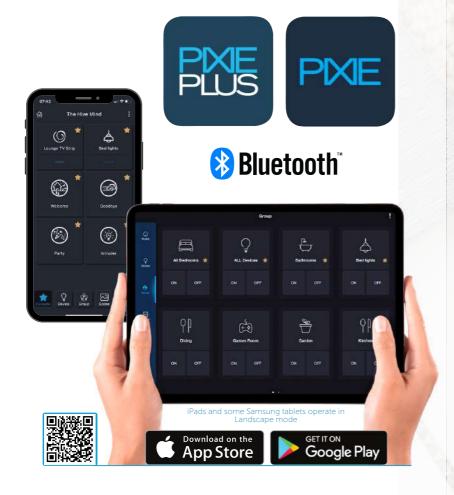

## Make your home smart, simply with PIXIE and PIXIE Plus

Complete control of your smart home from a choice of the PIXIE or PIXIE Plus apps on both iOS and Android devices.

The SAL PIXIE app delivers an intuitive in-home control experience, using the Bluetooth on your mobile devices to connect to your mesh of PIXIE devices installed.

The PIXIE Plus app adds advanced system capabilities, introducing voice control and remote monitoring options, with more sophisticated security setup for larger homes and families.

#### It's simple to install and control via PIXIE Apps.

With no special wiring requirements and the PIXIE apps, everyone has control whilst at home, and upgrade to the PIXIE Plus app for a more intuitive user interface, security options and enhanced security and control capabilities, including out of home control.