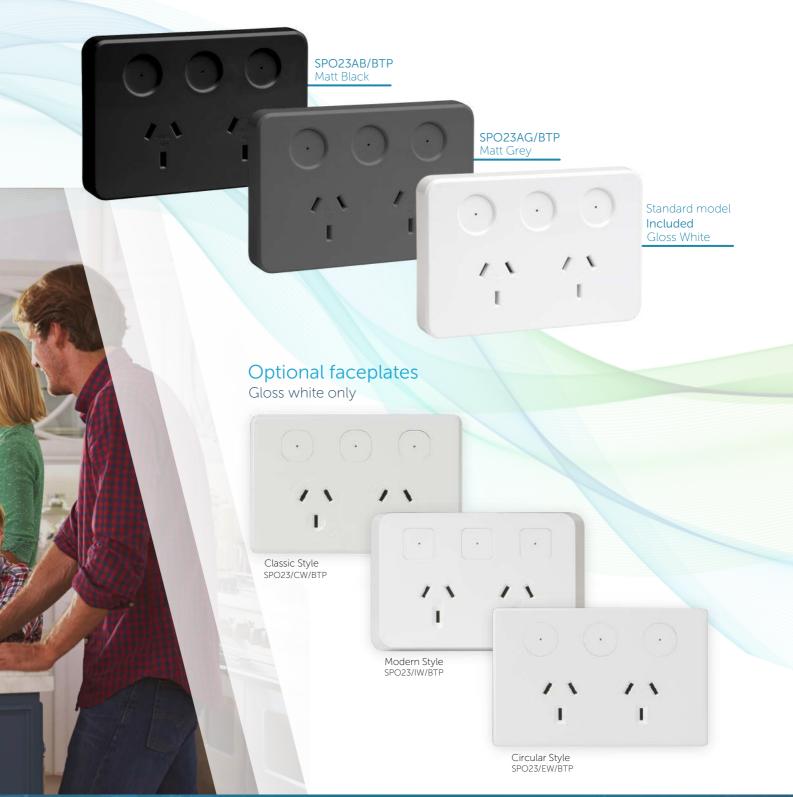

### Simply Swap for Smarts

Installing PIXIE smart double power points puts the smart convenience of Bluetooth® mesh into everything you plug-in, increasing the IQ of your PIXIE smart home.

With a range of four interchangeable stylish faceplates and tactile on/off buttons with LED indicators and, the super-special multipurpose button in the middle, the humble power point just got a lot smarter.

Swapping your existing power points you'll discover the front face is slightly larger than most Australian power points. This intentional design choice ensures complete coverage of any existing hole when swapping out traditional, dumb power points for a beautiful on-wall finish.

### **Ambience Colour Options**

Optional coloured faceplates in matt-black and matt-charcoal accompany the standard gloss-white, matching the PIXIE Ambience face plate aesthetic. Additionally differently styled white-gloss-only faceplates can be used to create design consistency when looking to match power points and wall plates from common selections in the market.