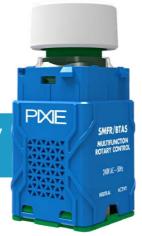

### PIXIE Multifunction Rotary Controller

## **PIXIE Multifunction Rotary** #SMFR/BTAS

Ideal for both AC and DC ceiling fan speed control when additional modules installed; Motorised blinds, curtains and awnings; and delivering an intuitive rotary dial interface for controlling SONOS Audio systems (when integrated) and pairing with PIXIE dimmers for fine tuned dimming control.

- DC ceiling fan controller for 9 speed fan control and light colour & intensity (for light enabled models) when using Hunter Pacific V2 DC ceiling fans and PIXIE098 module.
- Motorised blind control when paired with PIXIE Blind and Signal controller - Open, Stop, Close functionality.
- Requires at least 1 PIXIE Master device to provide function
- Pair to any PIXIE dimmer

The plug-in module delivers access to all PIXIE smart home functions including scheduling, group control of all fan control capabilities, scene creation and voice control\*

PART#: SMFR/BTAS

Using the PIXIE Multifunction Rotary Controller, home owners can also control ceiling fan speed and light functions from a single, familiar rotary dial interface.

### More Control Options

SMFR/BTAS

Users control their fan's functions individually, and as groups including scheduling functions to maximise comfort.

Mobile App control from smart phones and tablets includes guick access widget control and voice control capability when enabled in the PIXIE PLUS App.