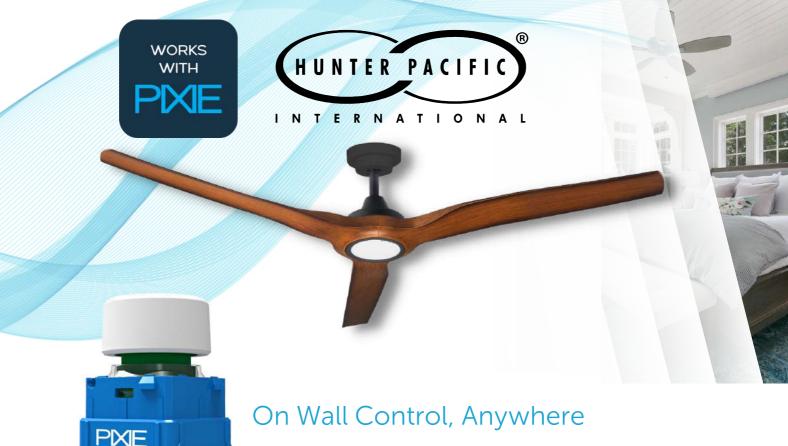

### Smart Ceiling Fan Control with PIXIE

PLUG-IN module by Hunter Pacific International

Hunter Pacific International provides a plug-in PIXIE module for a wide range of their indoor and outdoor DC powered, V2 ceiling fans.

Once installed home owners have complete smart control of ceiling fan speed, direction and light (if included) from the PIXIE mobile app, PIXIE Touch Panel (pictured here) and PIXIE wall control options.

Simply fit the Hunter Pacific smart module (part#: PIXIEMO98) into the ceiling fan receiver base to unlock the benefits of smart control for your compatible Hunter Pacific DC ceiling fans.

### Hunter Pacific DC V2 Fan Control PIXIEM098

- Simply install this module into any Hunter Pacific International DC V2 fan to immediately PIXIEFY those ceiling fans
- 9 Speed fan control, light colour and intensity on light enabled models, timers, schedules
- NOTE: This device is made and sold by Hunter Pacific International and works exclusively with the PIXIE smart home solution