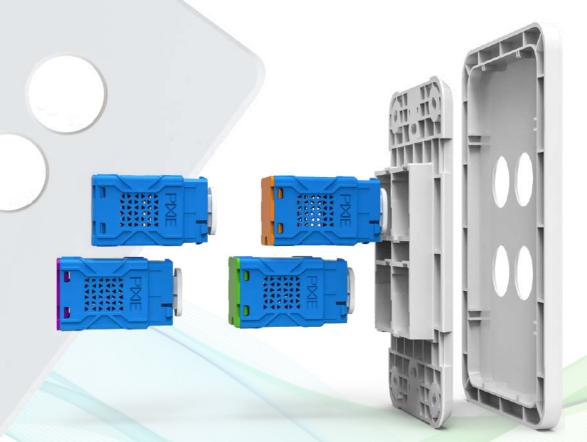

#### Wall Plates, Wall Plates

Often overlooked in smart homes system is the simplicity of a light switch on the wall, and the peace-of-mind provided to homeowners with this traditional interface.

PIXIE smart modules fit in to a wide range of popular Australian wall plates, ensuring you're always in control from the wall, with the freedom to choose wall plate designs.

## PIXIE. FITS. IN.

Adaptable smart modules fit into a wide range of Australian wall plates

We know that home-owners preferred design aesthetics are as diverse as the way they live. That's why PIXIE Fits In to a wide range of wall plate styles available in Australia today.

Rather than limiting home owners to a few rigid styles and designs, or a specific number of dimmers and switches per plate, PIXIE delivers ultimate choice with a simple Click. Clack. Snap. modular approach.

Mix and match dimmers, switches, timers and scene controllers from 1-gang to 6-gang layouts with the look and feel ideal for you and your home.