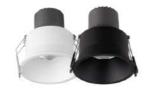

### Say Farwell to Flickering Forever

Eliminating LED downlight flickering comes with a choice of designs and colours to meet the needs of every home. Choose from flicker immune, recessed, low glare downlights in different sizes or a more traditional LED downlight form factor with flat disc styling and tri-colour light selection.

## SAL FLICKER IMMUNITY

#### Recessed, low glare downlights with SFI Technology

**Fixed Position** 60° beam | 76mm cutout

- ▶ 3K 9W @ 700 lumens
- ▶ 76mm cut-out
- ► CRI >80 | CRI >90 available

PART #: \$9008WW/BK/\$FI \$9008WW/WH/\$FI