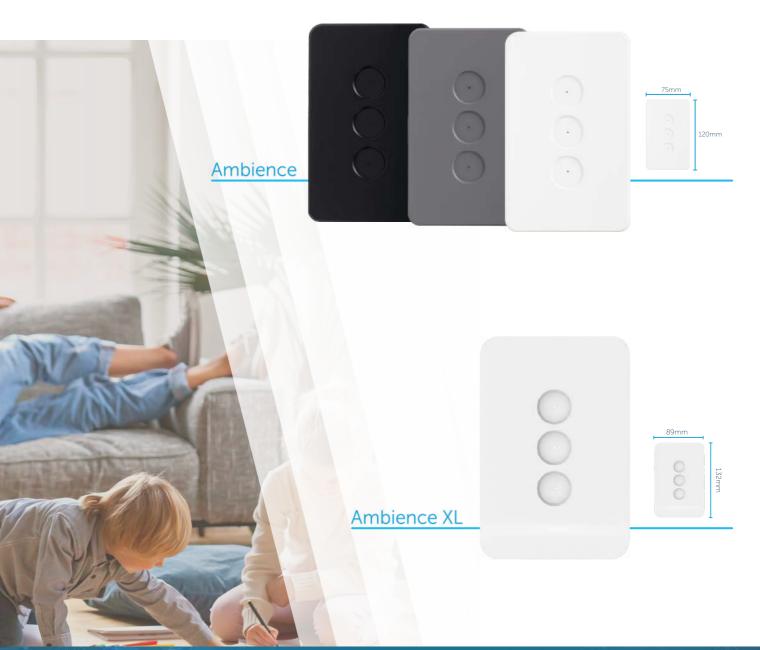

#### The Simplicity of Click. Clack. Snap.

Click the Ambience button-caps onto PIXIE smart modules. Clack the PIXIE smart modules into the Ambience Wallplate. Snap on the Ambience Faceplate to match decor and design

PIXIE Ambience Wallplates come in 1 to 6 gang configurations and accept both PIXIE Ambience and Ambience XL Faceplates and buttons.

### PIXIE Ambience Designer Wall Plates

PIXIE Ambience is a modern slimline wall plate range with an understated beauty, colours to match any decor and the simplicity of PIXIE's Click-Clack-Snap approach to future proofing.

The PIXIE smart modules fit perfectly into the PIXIE Ambience wall plates for direct mounting and control, right on the wall. Available in various colours with a choice of 2 faceplates styles which affix to the same wall plate base - Ambience and Ambience XL - choosing the ideal look and feel for every room in the home is simple.

### **Ambience Colour Options**

Optional coloured faceplates in matt-black and matt-charcoal accompany the standard gloss-white, matching the PIXIE Ambience face plate aesthetic. Additionally differently styled white-gloss-only faceplates can be used to create design consistency when looking to match power points and wall plates from common selections in the market.