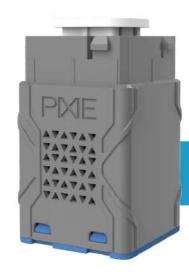

### PIXIE Gateway

This PIXIE Gateway Gen3 is a bridge to the connected PIXIE home. Connecting the internet and the PIXIE Bluetooth mesh inside the home and introducing additional features and functionality such as out of home control and voice control capabilities, with advanced security access features for family members.

- Suitable for Ethernet connection or 2.4gHz Wi-Fi connection
- Must use the free PIXIE Plus app when installing PIXIE Gateway
- Out of home control capabilities and voice control integration for the PIXIE smart home
- PIXIE Connected Home Cloud for backup of PIXIE Home configuration

PIXIE Works with

**PIXIE Gateway** 

**#SGW3/BTAM** 