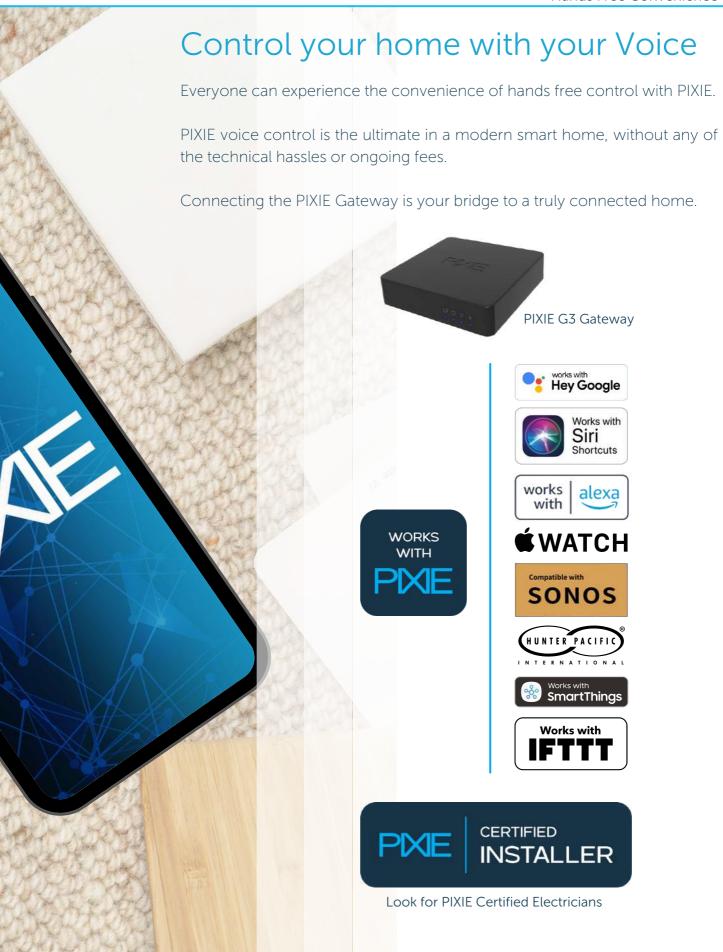

### PIXIE Gateway

This PIXIE Gateway Gen3 is a bridge to the connected PIXIE home. Connecting the internet and the PIXIE Bluetooth mesh inside the home and introducing additional features and functionality such as out of home control and voice control capabilities, with advanced security access features for family members.

- Suitable for Ethernet connection or 2.4gHz Wi-Fi connection
- Must use the free PIXIE Plus app when installing PIXIE Gateway
- Out of home control capabilities and voice control integration for the PIXIE smart home
- PIXIE Connected Home Cloud for backup of PIXIE Home configuration

PIXIE Works with

**PIXIE Gateway** 

**#SGW3/BTAM** 