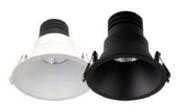

### Say Farwell to Flickering Forever

Eliminating LED downlight flickering comes with a choice of designs and colours to meet the needs of every home. Choose from flicker immune, recessed, low glare downlights in different sizes or a more traditional LED downlight form factor with flat disc styling and tri-colour light selection.

## SAL FLICKER IMMUNITY

#### **Fixed Position**

90° beam | 92mm cutout

- Tri Colour selectable, 10W
- 92mm cut-out (103mm diameter)
- CRI >80
- Lumens: 850/1000/900
- Oclour Temp: 3000/4200/5700

PART #: ECOGEM S9041TC SFI

Downlights must be paired with PIXIE SFI Dimmer for correct operation