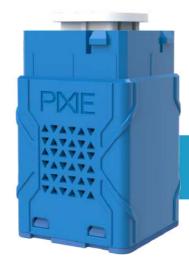

### PIXIE Gateway

This PIXIE Gateway Gen3 is a bridge to the connected PIXIE home. Connecting the internet and the PIXIE Bluetooth mesh inside the home and introducing additional features and functionality such as out of home control and voice control capabilities, with advanced security access features for family members.

- Suitable for Ethernet connection or 2.4gHz Wi-Fi connection
- Must use the free PIXIE Plus app when installing PIXIE Gateway
- Out of home control capabilities and voice control integration for the PIXIE smart home
- PIXIE Connected Home Cloud for backup of PIXIE Home configuration

PIXIE Works with

**PIXIE Gateway** 

**#SGW3/BTAM** 