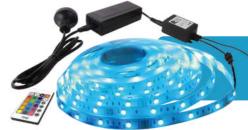

**PIXIE LED Strip Kits and Pro LED Strip Controllers** 

**PIXIE LED Strip Kits and Pro LED Strip Controllers** 

PIXIE dimmable LED strip kits in 2 kinds of white and RGB (Red Green Blue) with 24hour/7 Day scheduling, Groups, Scenes and mobile app control and configuration and all PIXIE smart home capability built in.

- 2 kinds of white LED Strip Kits in 2metre and 5 metre kits
- RGB in 2metre and 5metre kits
- Pro LED Strip controllers for white and RGB to control any manufacturers LED Strip
- Smooth deep dimming with no pop-off or flickering down low