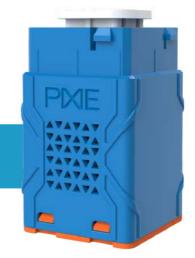

**PIXIE Gateway** 

### PIXIE Gateway

This PIXIE Gateway Gen3 is a bridge to the connected PIXIE home. Connecting the internet and the PIXIE Bluetooth mesh inside the home and introducing additional features and functionality such as out of home control and voice control capabilities, with advanced security access features for family members.

- Suitable for Ethernet connection or 2.4gHz Wi-Fi connection
- Must use the free PIXIE Plus app when installing PIXIE Gateway
- Out of home control capabilities and voice control integration for the PIXIE smart home
- PIXIE Connected Home Cloud for backup of PIXIE Home configuration

PIXIE Works with

**PIXIE Gateway** 

**#SGW3/BTAM** 