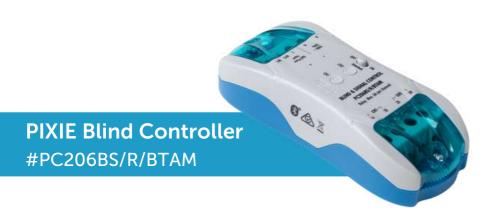

# PIXIE Blind and Signal Controller

Control motorised blinds, curtains, awnings; sliding gates and garage doors; integrate PIXIE with other electrical systems in the home to deliver comprehensive smart home automations, Comes with 24hour/7 Day scheduling, Groups, Scenes and mobile app control and configuration.

- Dual 6Amp relays for direct control and signal control of 4 and 3 wire blind, curtain motors respectively
- Dry contact interfacing to garage doors and motorised gates and to 3rd party equipment for on-site integration
- Highly configurable and versatile device to deliver more sophisticated home automation solutions