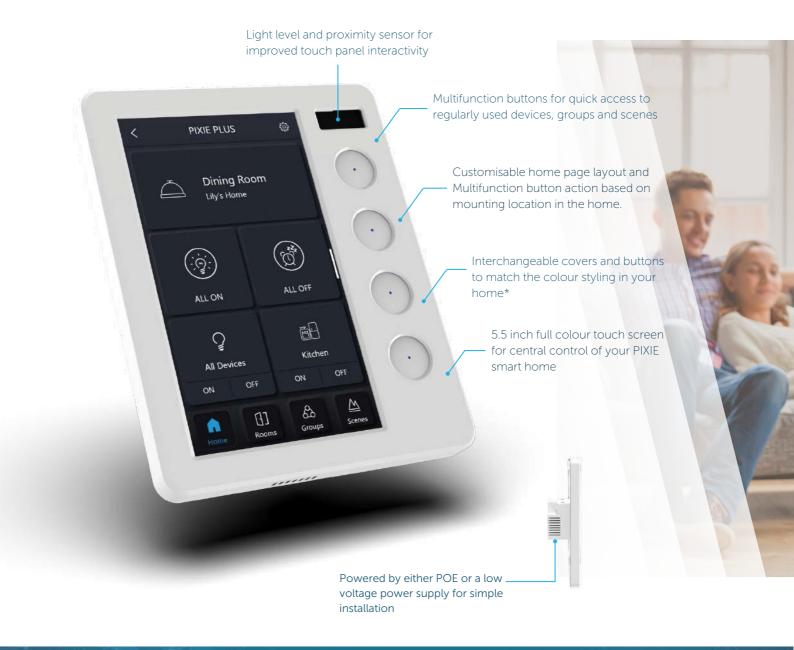

### PIXIE Ambience Touch Panel

The PIXIE Ambience Touch Panel is a premium addition to the PIXIE solution that elevates the smart home experience, providing homeowners a central control hub for their PIXIE Smart Home System.

The Ambience Touch Panel makes it easy for everyone at home to control all PIXIE connected devices such as lighting blinds, fans, appliances and more.

Installation of multiple Touch Panels in the home and the ability to quickly customise each depending on the installation location, makes controlling and managing your PIXIE Smart Home even easier, no matter where in the home you are.