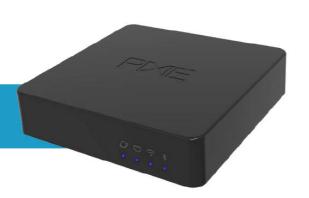

### PIXIE Gateway

This PIXIE Gateway Gen3 is a bridge to the connected PIXIE home. Connecting the internet and the PIXIE Bluetooth mesh inside the home and introducing additional features and functionality such as out of home control and voice control capabilities, with advanced security access features for family members.

- Suitable for Ethernet connection or 2.4gHz Wi-Fi connection
- Must use the free PIXIE Plus app when installing PIXIE Gateway
- Out of home control capabilities and voice control integration for the PIXIE smart home
- PIXIE Connected Home Cloud for backup of PIXIE Home configuration

PIXIE Works with

**PIXIE Gateway** 

**#SGW3/BTAM** 