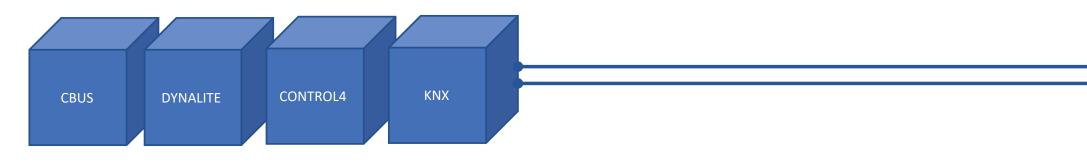

## **BI-DIRECTION INTEGRATION**

PIXIE Blind and Signal Controller sends a dry contact pulse or latch signal to the legacy home automation system

> Legacy Home Automation Systemends dry contact output to the PIXIE Translator

PIXIE Translator is configured to perform recall a scene, control a device or a group on pulse, latch and/or unlatch.

**NSW/ACT** 40 Biloela Street Villawood NSW 2163 02 9723 3099

VIC/TAS/SA/NT 46-48 Keys Road Moorabbin VIC 3189 03 9532 3168

QLD 36 Whitelaw Place

Richlands QLD 4077 07 3879 5999

WA 29 Beringarra Avenue Malaga WA 6090 08 9248 7458

Legacy System is configured to recall a scene, run a script or macro upon receipt.

Copyright 2020 SAL National Pty Ltd. Simple. Smart. Home. PIXIE