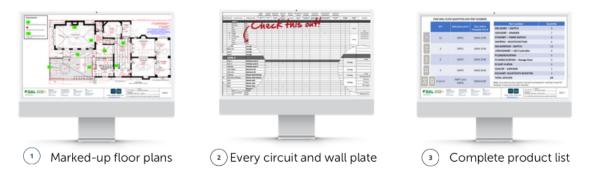

## What's delivered with the smart home design?

Scan the relevant QR code below, complete the form on the web page and attach your project floor plans. In 48-72 hours your free PIXIE smart home design is delivered to your inbox. This is the easiest way to PIXIEFY your home and create the best version of a PIXIE smart home.